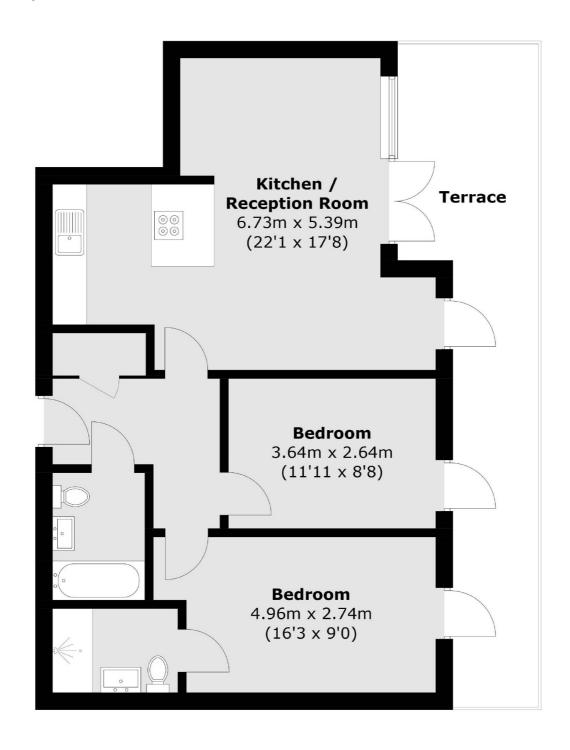

## Mostyn Grove, E3 £480,000

A two double bedroom top floor apartment with panoramic views from its private east facing terrace. This property offers open plan living with space to dine, has floor to ceiling windows throughout and access to the terrace from both bedrooms as well as the living area. This property is being sold chain free, there is a concierge, lift access and secure fob entry.

## Mostyn Grove, London, E3

Total area (approx.): 67.2 sq. m (723.3 sq. ft) Terrace area : 21.2 sq. m (228.2 sq. ft)

Hackney

London

E8 4QJ

Sales

10 Broadway Market

02072472440