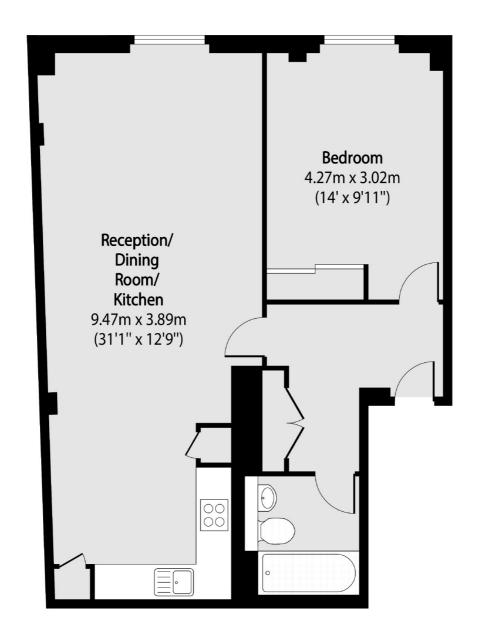

### Mare Street, London, E8

Total area (approx): 59.74 sq m (643 sq. ft)

Hackney

London

E8 4QJ

Sales

10 Broadway Market

02072472440