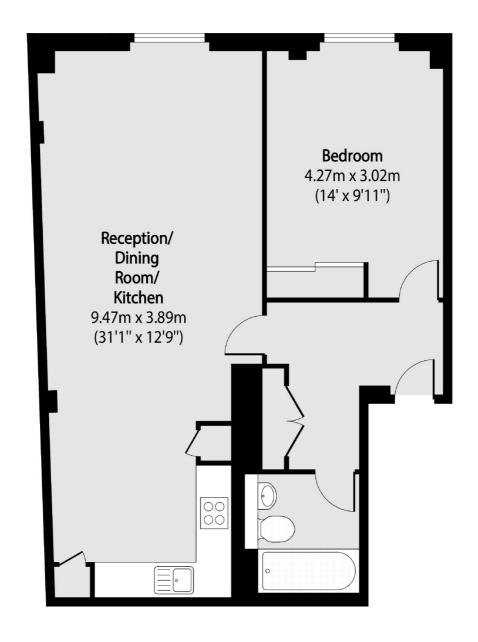

# Mare Street, E8 £425,000

A modern one double bedroom apartment that measures in excess of 640 sqft located within a secure development. This property has a large open plan living room and kitchen with ample space to dine. It is being offered chain free.

#### **Features**

Chain Free
One Double Bedroom
Open Plan
643 Sqft Feet
Secure Development
Floor to Ceiling Windows

Hackney 0207 247 2440 dexters.co.uk

### Mare Street, London, E8

Total area (approx): 59.74 sq m (643 sq. ft)

Hackney

London

E8 4QJ

0207 247 2440

Sales

10 Broadway Market