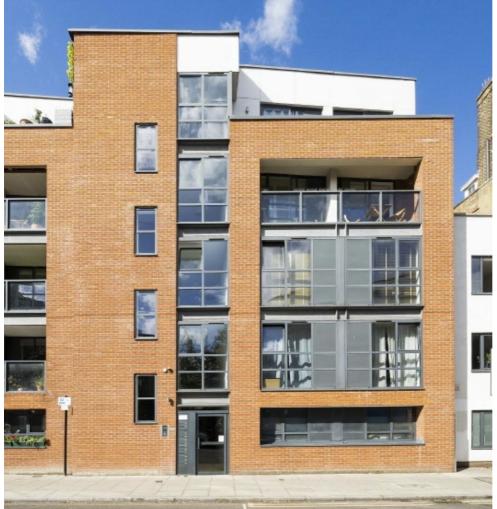

# Goldsmiths Row, E2 £450,000

A modern one double bedroom apartment with a south east facing balcony. This apartment has been renovated throughout, with a modern open plan kitchen and living area with space to dine. This property is located within a secure purpose built block and has lift access.