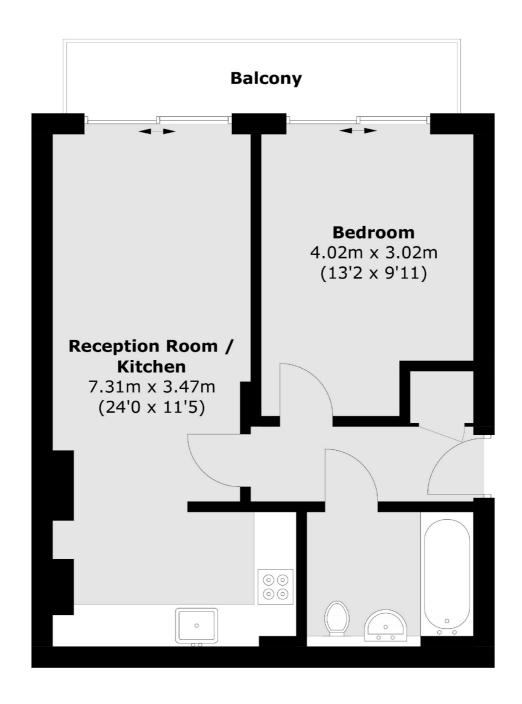

## **Third Floor**

Total area (approx.): 44.5 sq. m (478.9 sq. ft) Balcony: 5.6 sq. m (60.2 sq. ft)

Hackney

London

E8 4QJ

Sales

10 Broadway Market

02072472440