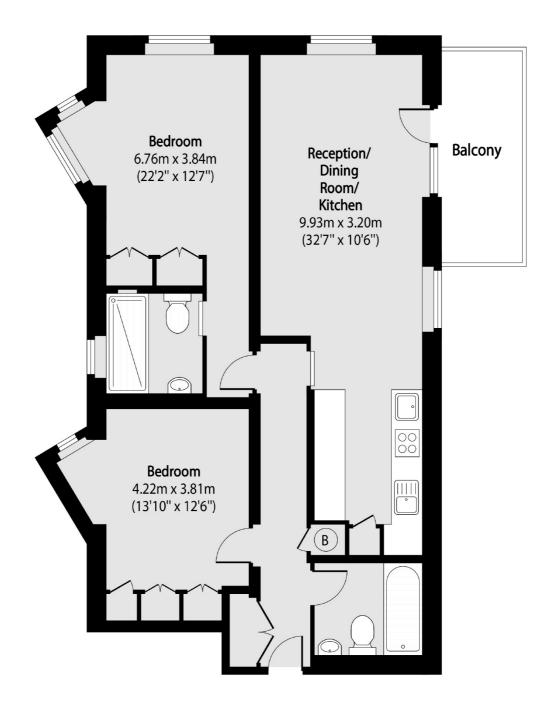

## **Eric Street, E3** £675,000

A beautiful refurbished two bedroom, two bathroom apartment within a modern gated development in the heart of Bow. The property benefits from a private balcony and is offered with no onward chain.

## Eric Street, London, E3

Total area (approx): 75.34 sq m (811 sq. ft)

Balcony total area (approx): 6.87 sq m (74 sq. ft)

02072472440