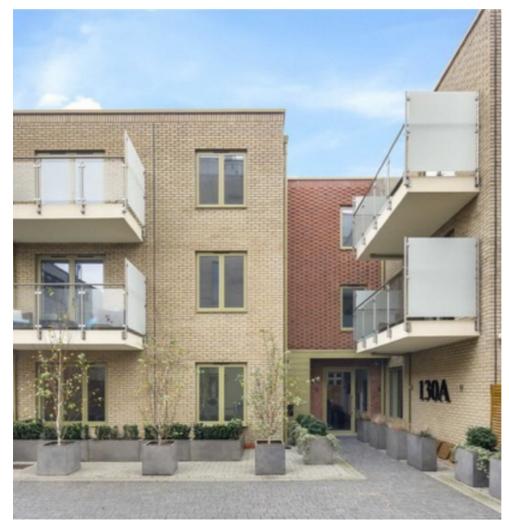

## **Eric Street, E3** £675,000

A beautiful refurbished two bedroom, two bathroom apartment within a modern gated development in the heart of Bow. The property benefits from a private balcony and is offered with no onward chain.

## **Features**

Offers In Excess Of
No Onward Chain
Gated Development
Private Balcony
Mile End Station
Concrete Flooring Throughout
Victoria Park

Hackney 0207 247 2440 dexters.co.uk