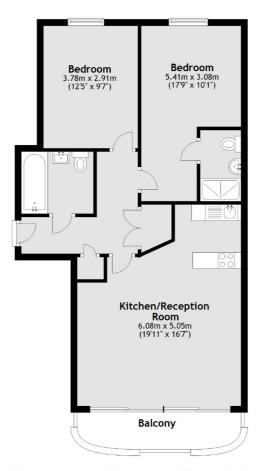

## **Kay Street, E2** £735,000

A two double bedroom, two bathroom apartment with far reaching views of city skyline. This property has an open plan kitchen and living room with modern kitchen, floor to ceiling double doors that open out onto the private terrace and chevron wooden flooring throughout.

## **Features**

Two Double Bedrooms
Two Bathrooms
Far Reaching Views
Balcony
Open Plan
Wooden Flooring

Hackney 0207 247 2440 dexters.co.uk

## Kay Street, London, E2

Main area: Approx. 68.7 sq. metres (739.4 sq. feet)

Plus balconies, approx. 5.8 sq. metres (62.2 sq. feet)

Hackney

London

E8 4QJ

Sales

10 Broadway Market