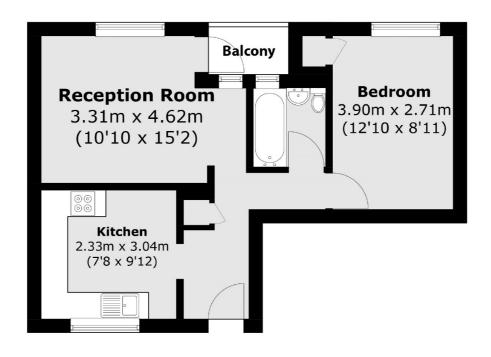

## Whiston Road, E2 £400,000

A one bedroom apartment located on the seventh floor of a purpose build block with panoramic city skyline views. This property is located within a secure building with lift access, has been decorate throughout with cork flooring and modernised kitchen and bathroom. This property benefits from a south facing private balcony, separate kitchen/living area and measures in excess of 480 sqft.

## Whiston Road, London, E2

Total area (approx.): 44.6 sq. m (480.0 sq. ft)

Balcony area (approx.): 1.9 sq. m (20.4 sq. ft)