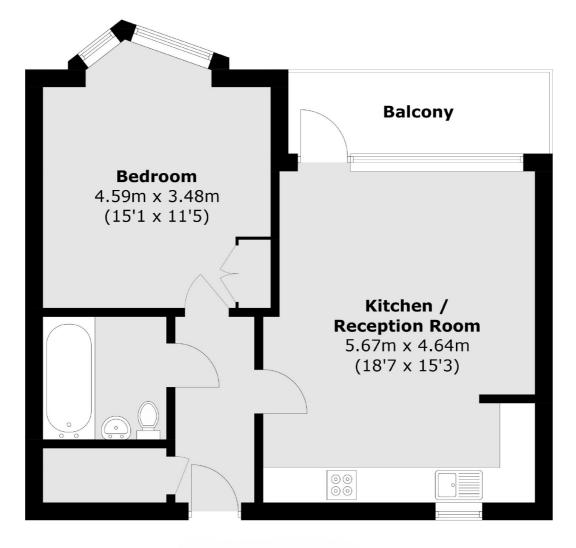

### Gibbs Lane, London, E2

Total area (approx.): 54.7 sq. m (588.8 sq. ft) Balcony area: 6.2 sq. m (66.7 sq. ft)

Hackney 10 Broadway Market London E8 4QJ Sales 0207 247 2440 Energy Rating: B. We aim to make our particulars both accurate and reliable. However they are not guaranteed; nor do they form part of an offer or contract. If you require clarification on any points then please contact us, especially if you're traveling some distance to view. Please note that appliances and heating systems have not been tested and therefore no warranties can be given as to their good working order.