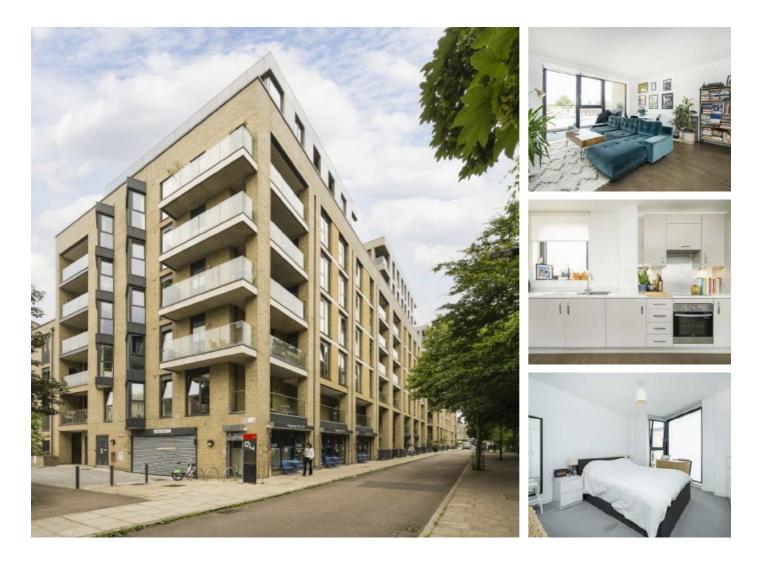

## **Gibbs Lane, E2** £500,000

A modern one double bedroom apartment measuring in excess of 585 square feet located within a secure block and a quiet pedestrianised road. This property offers open plan living with ample space for dining and entertaining, has a private balcony and engineered wooden flooring throughout the living space and hallway. This property is being offered chain free.

Goldsmiths Row leads directly into the popular Broadway Market and Columbia road, with Hackney City farm adjacent and regants canal nearby. The property is located perfectly near local amenities and transport links to the City.

### Features

One Double Bedroom Modern Secure Development Balcony Open Plan Utility Room Chain Free