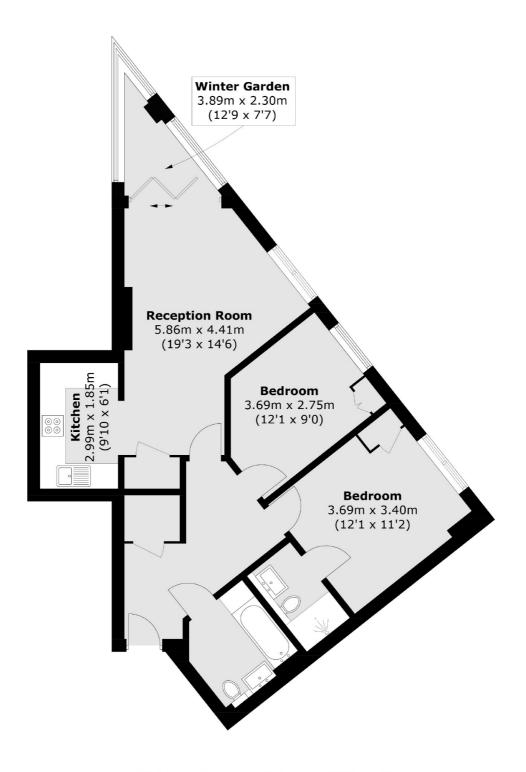

## Lee Street, E8 £575,000

A bright two double bedroom, two bathroom flat in City Mill Apartments. This property has large floor to ceiling windows letting in an abundance of natural light and an open plan living kitchen and private winter garden / balcony with views over Stonebridge Gardens. Also benefiting from bike storage, concierge.

## Lee Street, London, E8

Total area (approx.): 72.1 sq. m (776.0 sq. ft)

Hackney

London

E8 4QJ

Sales

10 Broadway Market

02072472440