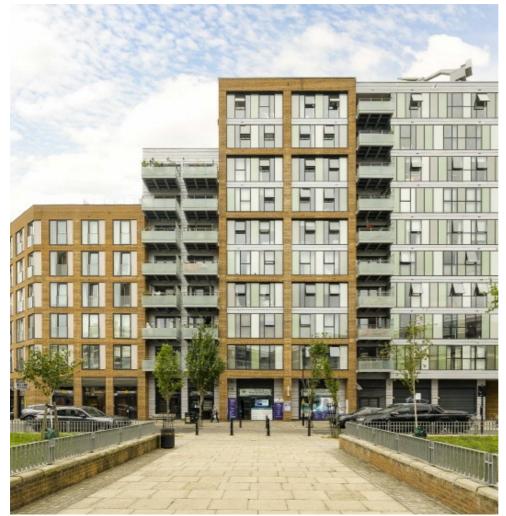

## Lee Street, E8 £575,000

A bright two double bedroom, two bathroom flat in City Mill Apartments. This property has large floor to ceiling windows letting in an abundance of natural light and an open plan living kitchen and private winter garden / balcony with views over Stonebridge Gardens. Also benefiting from bike storage, concierge.

City Mills is within walking distance to Shoreditch, Liverpool Street, Dalston, London Fields, Broadway Market and Victoria Park as well as the ever popular Columbia Road, Brick Lane and Regents Canal. Haggerston Overground station is under 150 metres away and provides quick and easy access to the City and West End. Bus routes into the City and Shoreditch are also nearby.