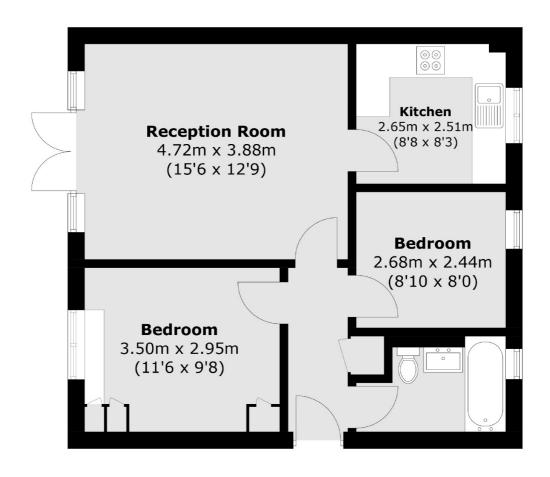

## Wharf Place, E2 £600,000

A two double bedroom apartment on Regents Canal. The property benefits from separate kitchen and living area. With windows and doors facing the canal and access to communal terrace gardens with views of the popular Broadway Market. The property also benefits from secure underground parking.

## Wharf Place, London, E2

Total area (approx.): 52.9 sq. m (569.4 sq. ft)

Hackney

London

E8 4QJ

Sales

10 Broadway Market

02072472440