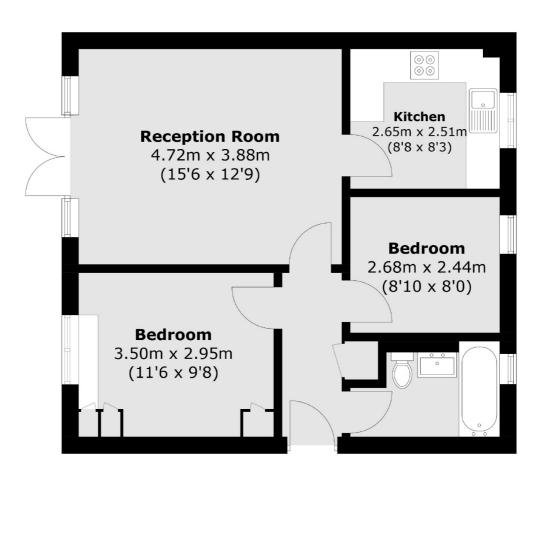

## Wharf Place, London, E2

Total area (approx.): 52.9 sq. m (569.4 sq. ft)

Hackney 10 Broadway Market London E8 4QJ Sales 0207 247 2440 Energy Rating: C. We aim to make our particulars both accurate and reliable. However they are not guaranteed; nor do they form part of an offer or contract. If you require clarification on any points then please contact us, especially if you're traveling some distance to view. Please note that appliances and heating systems have not been tested and therefore no warranties can be given as to their good working order.