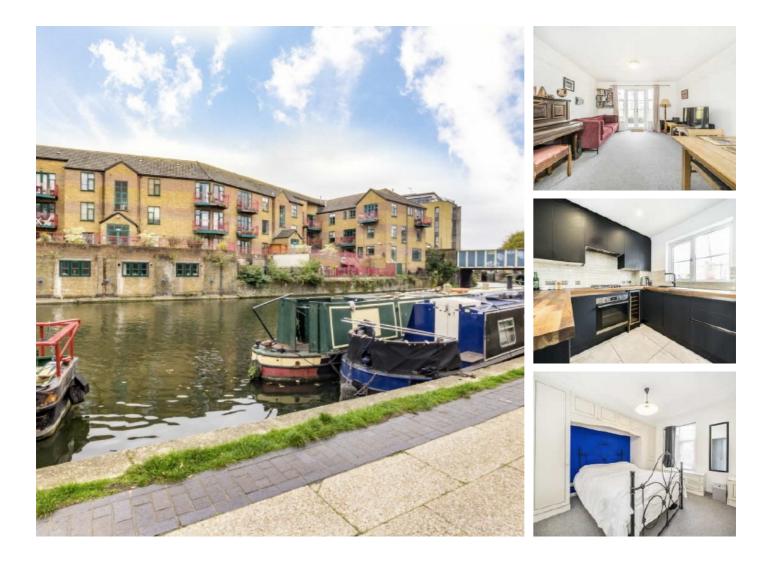

## **Wharf Place, E2** £625,000

A two double bedroom apartment on Regents Canal. The property benefits from separate kitchen and living area. With windows and doors facing the canal and access to communal terrace gardens with views of the popular Broadway Market. The property also benefits from secure underground parking.

Located at the bottom of Broadway Market, right on the Canal with an abundance of local amenities and London Fields Park nearby. Also ideally located a short walk away from Bethnal Green underground and London Fields Overground.

### Features

Two Bedrooms Regents Canal Communal Gardens Underground Parking Broadway Market Columbia Road Flower Market