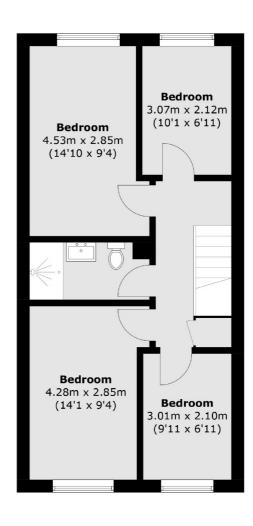

## **Dexters**









## Stephan Close, E8 £775,000

A four bedroom two storey freehold house located down a quiet cul de sac close to Broadway Market. This property has an open plan living and kitchen area with ample space to dine, a west facing rear garden and east facing front garden. This property is being offered chain free.

Located 100 yards from Broadway Market, this property has an abundance of shops, restaurants and cafés close by. The open green space of London Fields is 300 yards away with Haggerston Station half a mile walk and Bethnal Green station just under a mile walk on the Central Line.

## **Features**

Freehold Four Bedrooms Front and Rear Garden Open Plan Living Chain Free

Hackney 0207 247 2440 dexters.co.uk

## Stephan Close, London, E8





**Ground Floor** 

Hackney

London

E8 4QJ

Sales

10 Broadway Market

02072472440

**First Floor** 

Total area (approx.): 101.0 sq. m (1,087.2 sq. ft)