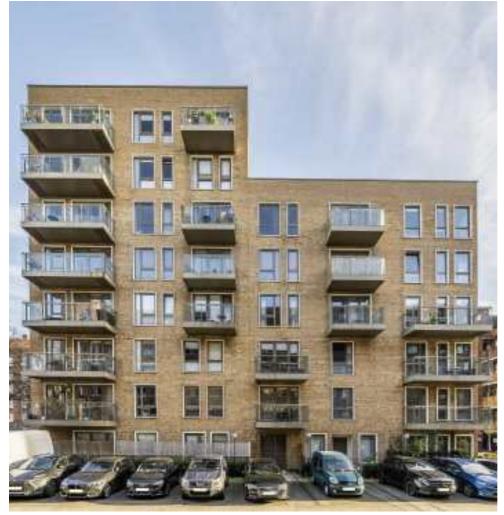

## Frampton Park Road, E9 £440,000

A well presented one double bedroom, first floor apartment, measuring in excess of 630sqft of lateral living space. The property has a bright open plan kitchen/reception area, leading out onto a generous private balcony through floor to ceiling doors, and also benefits from a communal roof terrace, secure bike storage and ample storage.

## Frampton Park Road, London, E9

Total area (approx.): 58.9 sq. m (634.0 sq. ft) Balcony area (approx.): 4.8 sq. m (51.7 sq. ft)

Hackney

London

E8 4QJ

Sales

10 Broadway Market

02072472440