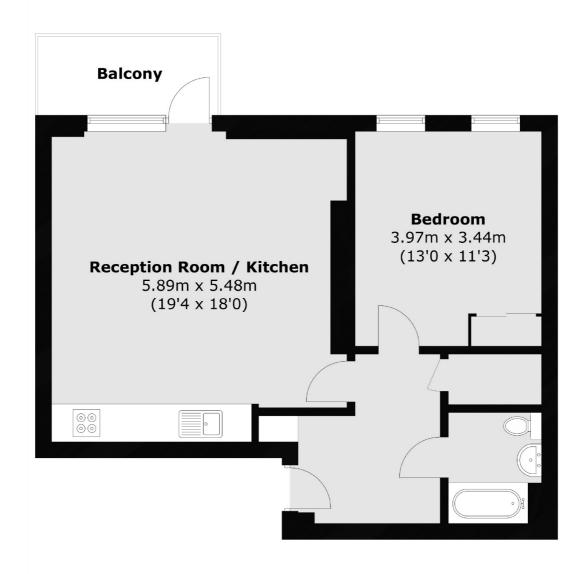

## Frampton Park Road, London, E9

Total area (approx.): 58.9 sq. m (634.0 sq. ft) Balcony area (approx.): 4.8 sq. m (51.7 sq. ft)

Hackney

London

E8 4QJ

Sales

10 Broadway Market

02072472440