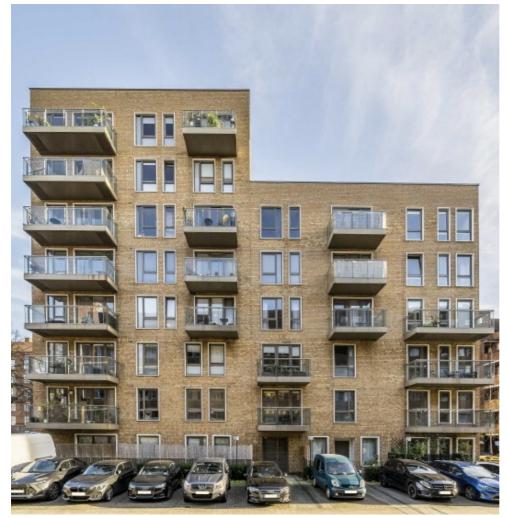

## Frampton Park Road, E9 £450,000

A well presented one double bedroom, first floor apartment, measuring in excess of 630sqft of lateral living space. The property has a bright open plan kitchen/reception area, leading out onto a generous private balcony through floor to ceiling doors, and also benefits from a communal roof terrace, secure bike storage and ample storage.

Ideally located nearby the endless amenities and green spaces of London Fields and Broadway Market. The property also offer great transport links in and around The City with London Fields Overground Station less than half a mile walk away.