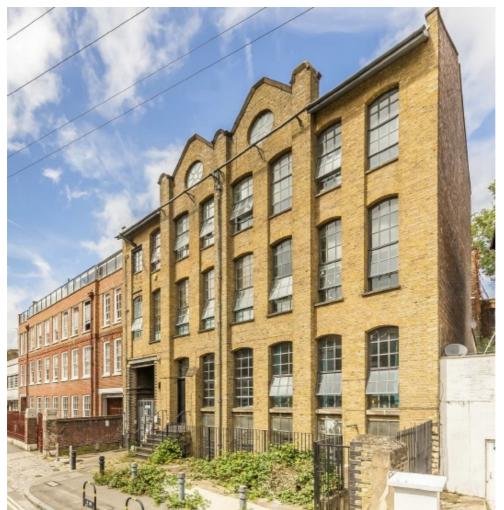

## **Tudor Road, E9**

£680 Per calendar month

One double bedroom warehouse apartment in the heart of Hackney. This apartment has an open plan reception with high ceilings, wooden flooring throughout, exposed brick and original features throughout which comes furnished.

Situated between the greens of Victoria Park and London Fields which leads onto Broadway Market with its many pubs, restaurants and cafes. London Fields overground station is a short walk away for easy access to the City.

### **Features**

One Double Bedroom Warehouse Conversion Exposed Brickwork Open Plan High Ceilings Original Features

Hackney 0207 247 2441 dexters.co.uk