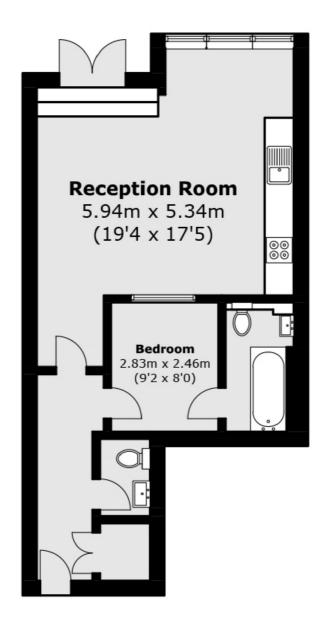

### Tudor Road, London, E9

Total area (approx.): 47.73 sq. m (156.59 sq. ft)

Hackney

London

E8 4QJ

Lettings

0207 247 2441

10 Broadway Market