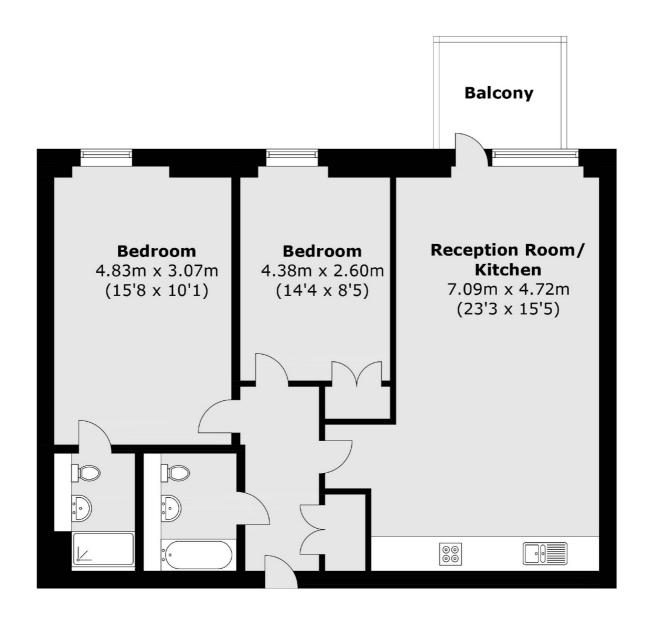

## Queensbridge Road, E2 £600,000

A modern two bedroom apartment next to Regents Canal and Broadway Market. The property is filled with lots of natural light with floor to ceiling windows. The open plan reception leads onto a private balcony, with views of the City

## Queensbridge Road, London, E2

Total area (approx.): 66.3 sq. m (713.6 sq. f)

Balcony area (approx.): 3.9 sq. m (41.8 sq. f)

Hackney

London

E8 4QJ

Sales

10 Broadway Market