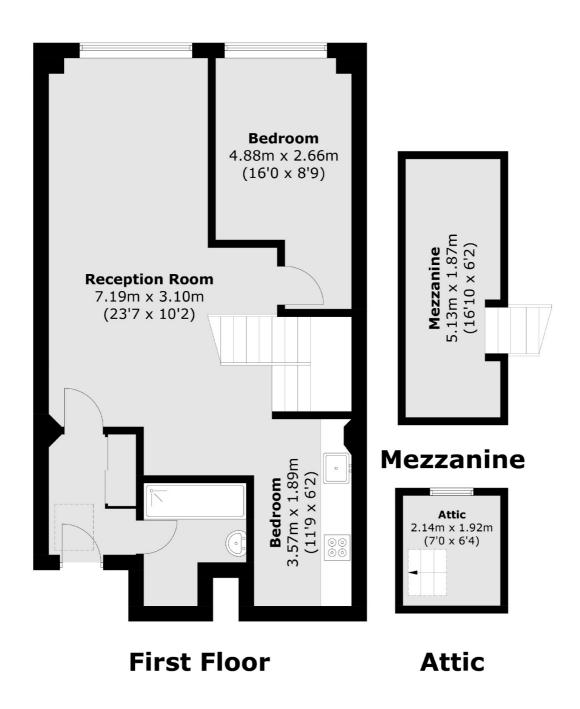

## King Edward's Road, London, E9

Total area (approx.): 60.5 sq. m (651.2 sq. ft) Mezzanine / Attic (approx.): 14.2 sq. m (152.8 sq. ft)

Hackney

London

E8 4QJ

Lettings

0207 247 2441

10 Broadway Market