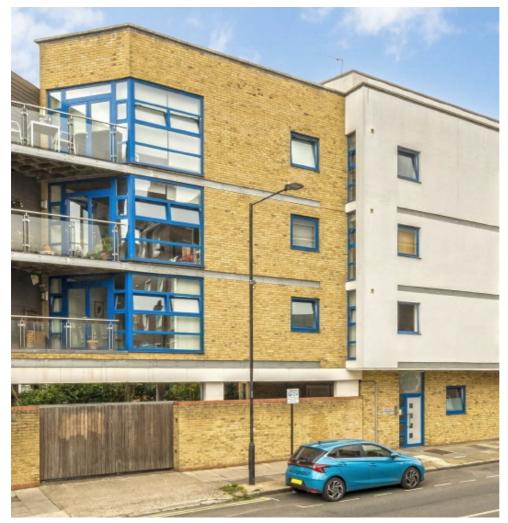

## Pritchards Road, E2 £450,000

A one double bedroom, warehouse style apartment based just off Broadway Market. The property has an industrial feel to it, concrete ceilings and floor to ceiling windows and also has an open plan living kitchen area and ample storage throughout. The property also benefits from a private south facing balcony, communal roof terrace, bike storage and a parking space.

Located at the end of Broadway Market and all of its amenities and just a short walk away from London Fields Park and The Regents Canal. The property also has great transport links in and around the City with London Fields, Bethnal Green and Cambrdige Heah Stations all within waling distance.