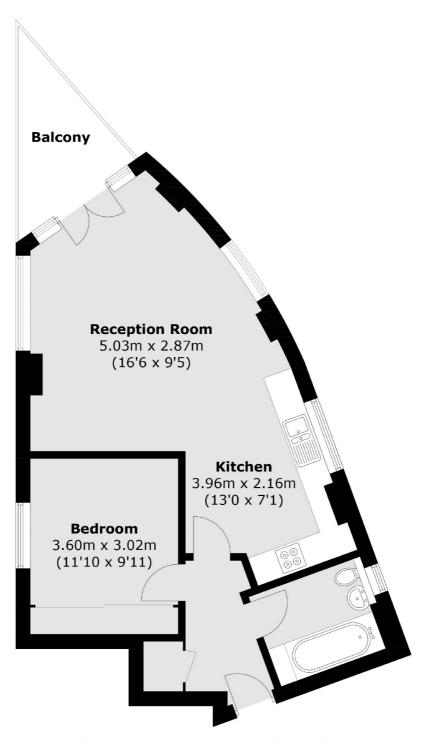

## Pritchards Road, E2 £450,000

A one double bedroom, warehouse style apartment based just off Broadway Market. The property has an industrial feel to it, concrete ceilings and floor to ceiling windows and also has an open plan living kitchen area and ample storage throughout. The property also benefits from a private south facing balcony, communal roof terrace, bike storage and a parking space.

## Pritchards Road, London, E2

Total area (approx.): 54.2 sq. m (583.4 sq. ft) Balcony: 5.3 sq. m (57.0 sq. ft)

Hackney

London

E8 4QJ

Sales

10 Broadway Market

02072472440