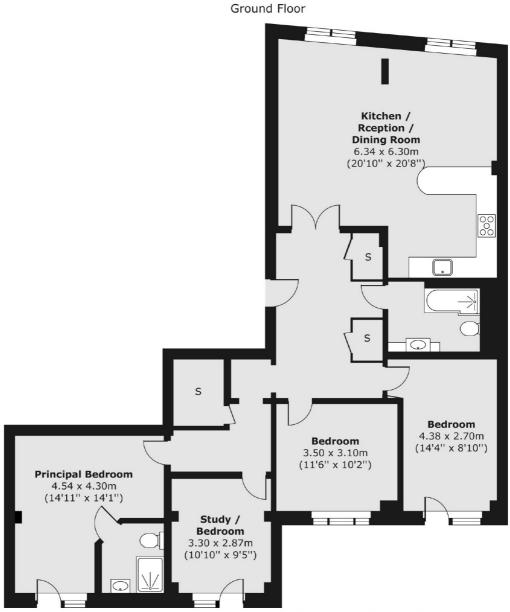

## Goldsmiths Row, E2

£885,000

A four double bedroom apartment with a large private freehold garden. This apartment offers open plan living and offers ample space for dining as well as having a newly renovated kitchen. This property measures in excess of 1350 sqft foot, has a new bathroom, residents parking, access to the garden can be found via three of four bedrooms or a private side gate.

## **Features**

Four Double Bedrooms Two Bathrooms 1,355 Square Feet Private Garden Bike Storage Resident Parking

Hackney 0207 247 2440 dexters.co.uk

## Goldsmiths Row, London, E2

Total area (approx.) 125.89 sq. m (1,355 sq. ft)

Hackney

London

E8 4QJ

Sales

10 Broadway Market

02072472440