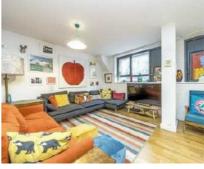

## Goldsmiths Row, E2

£885,000

A four double bedroom apartment with a large private freehold garden. This apartment offers open plan living and offers ample space for dining as well as having a newly renovated kitchen. This property measures in excess of 1350 sqft foot, has a new bathroom, residents parking, access to the garden can be found via three of four bedrooms or a private side gate.