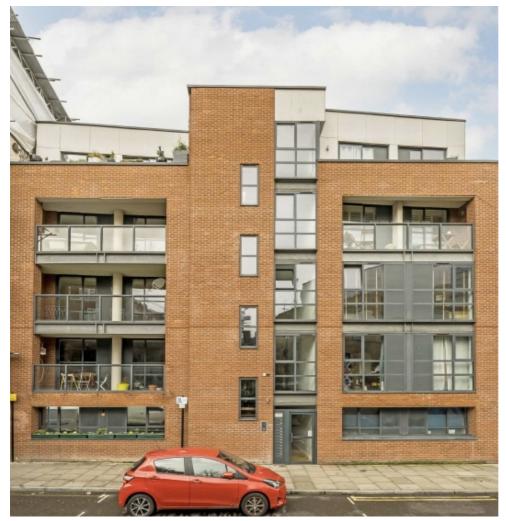

## Goldsmiths Row, E2

£885,000

A four double bedroom apartment with a large private freehold garden. This apartment offers open plan living and offers ample space for dining as well as having a newly renovated kitchen. This property measures in excess of 1350 sqft foot, has a new bathroom, residents parking, access to the garden can be found via three of four bedrooms or a private side gate.

## Goldsmiths Row, London, E2

Total area (approx.) 125.89 sq. m (1,355 sq. ft)

Hackney

London

E8 4QJ

Sales

10 Broadway Market

02072472440