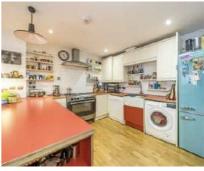

## Goldsmiths Row, E2

£885,000

A four double bedroom apartment with a large private freehold garden. This apartment offers open plan living and offers ample space for dining as well as having a newly renovated kitchen. This property measures in excess of 1350 sqft foot, has a new bathroom, residents parking, access to the garden can be found via three of four bedrooms or a private side gate.