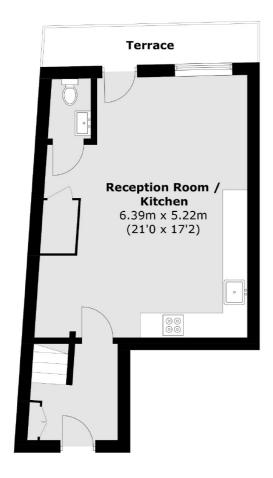

### Tudor Road, London, E9

**Third Floor** 

Hackney

London

E8 4QJ

Lettings

0207 247 2441

10 Broadway Market

**Fourth Floor** 

Total area (approx.): 58.9 sq. m (635.0 sq. ft) Terrace: 14.3 sq. m (153.9 sq. ft)