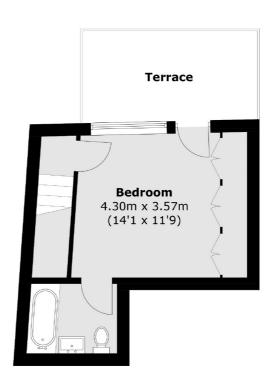

**Fourth Floor** 

Total area (approx.): 58.9 sq. m (635.0 sq. ft) Terrace: 14.3 sq. m (153.9 sq. ft)