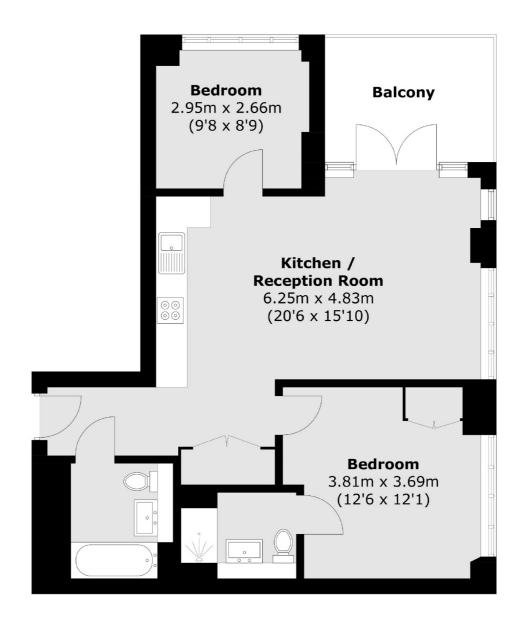

## Stanton Walk, London, E2

Total area (approx.): 62.5 sq. m (672.7 sq. ft) Balcony (approx.): 7.8 sq. m (83.9 sq. ft)

Hackney

London

E8 4QJ

Lettings

0207 247 2441

10 Broadway Market