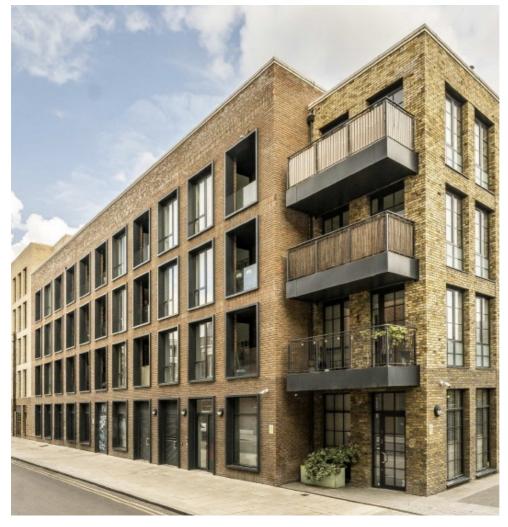

## Berkshire Road, E9

£350,000

A modern studio apartment located in the heart of hackney wick. This secure, modern development, with warehouse style features has been lovingly cared for in the present owner. There is a modern bathroom and generous kitchen area with space to dine as well as a private terrace.

Located yards from the canal and situated in the heart of hackney wick this property has Hackney Wick Station 100 yards away. There is an abundance of local shops restaurants and bars within 50 yards of the property. Stratford international and tube station is over half a mile walk with connections across a broad majority of the transport services.