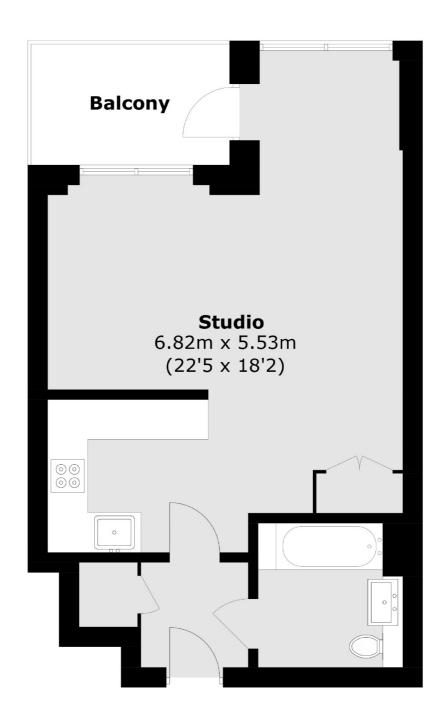

## Berkshire Road, London, E9

Total area (approx.) : 42.0 sq. m (452.1 sq. ft) Balcony : 5.4 sq. m (58.1 sq. ft)

Hackney

London

E8 4QJ

Sales

10 Broadway Market

02072472440