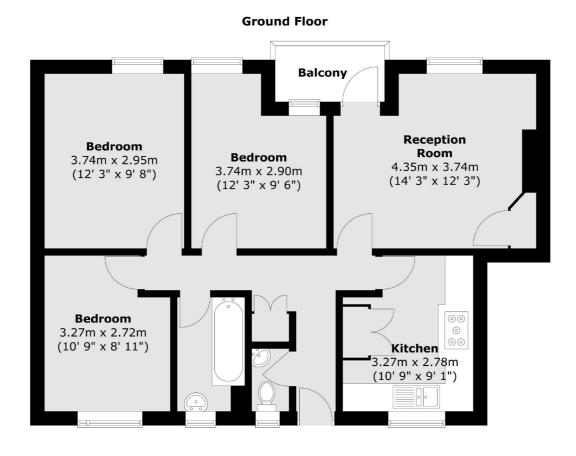

## **Well Street, E9** £495,000

A three double bedroom ground floor apartment laid out laterally and measures over 800 sqft located within a brick built apartment block. This property has a separate kitchen and living room with access to a private balcony and shared garden, laminate flooring and separate WC. This property is being offered chain free.

## Well Street, London, E9

Total area (approx.) : 69.4 sq. m (747 sq. ft) Total balcony area (approx.) : 2.8 sq. m (30 sq. ft)

Hackney

London

E8 4QJ

Sales

10 Broadway Market

02072472440