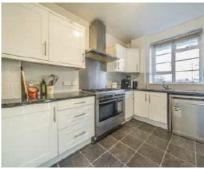

## **Well Street, E9** £495,000

A three double bedroom ground floor apartment laid out laterally and measures over 800 sqft located within a brick built apartment block. This property has a separate kitchen and living room with access to a private balcony and shared garden, laminate flooring and separate WC. This property is being offered chain free.