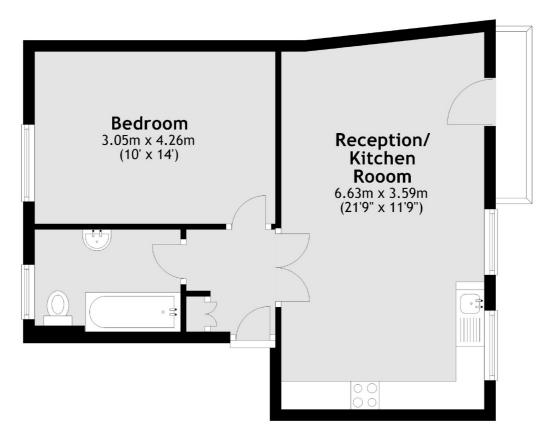

# Malvern Road, E8 £500,000

A well presented one double bedroom apartment, located on the first floor, measuring in excess of 480Sqft. This property benefits from a bright open plan living/kitchen space and a private balcony. It is also finished to a high specification with secure video entry system and engineered wooden flooring throughout.

#### First Floor

Total area: approx. 44.9 sq. metres (483.5 sq. feet)

Hackney

London

E8 4QJ

Sales

10 Broadway Market

02072472440