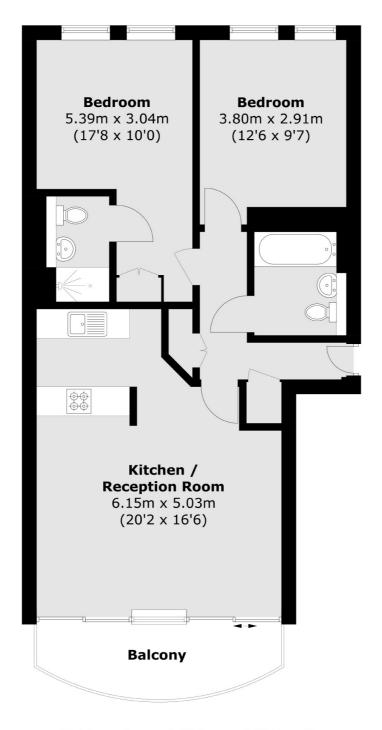

## Goldsmiths Row, E2

£657 Per week

A large two double bedroom, two bath apartment on Goldsmiths Row. This apartment has an open plan reception room, floor to ceiling windows leading on a large private balcony over looking Hackney City Farm.

## Goldsmiths Row, London, E2

Total area (approx.): 69.0 sq. m (742.7 sq. ft) Balcony area: 6.7 sq. m (72.1 sq. ft)

0207 247 2441