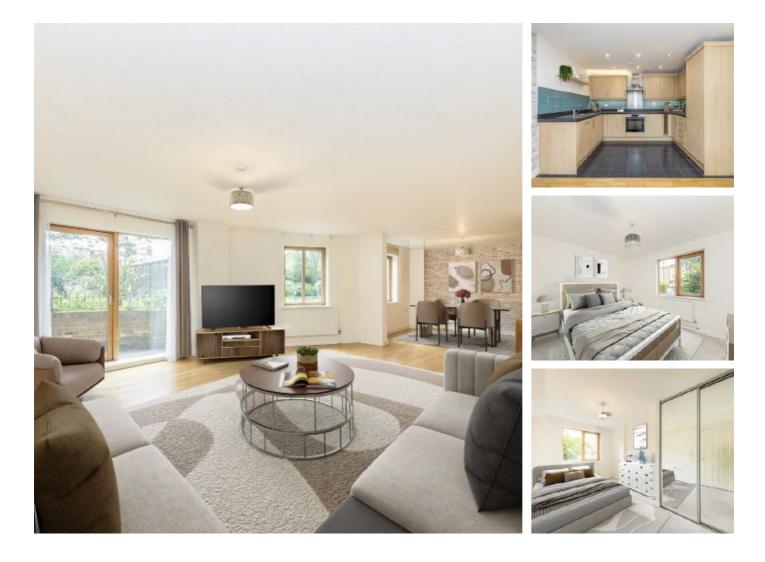

## Pancras Way, E3 £475,000

A two bedroom apartment within a popular development with the benefit of a private balcony and communal gardens. This property offers two bathrooms, open plan kitchen / living room and secure underground parking.

### Features

Offers In Excess Of Chain Free Two Double Bedrooms Two Bathrooms Private Balcony Secure Parking Space Communal Gardens 24 Hour Concierge