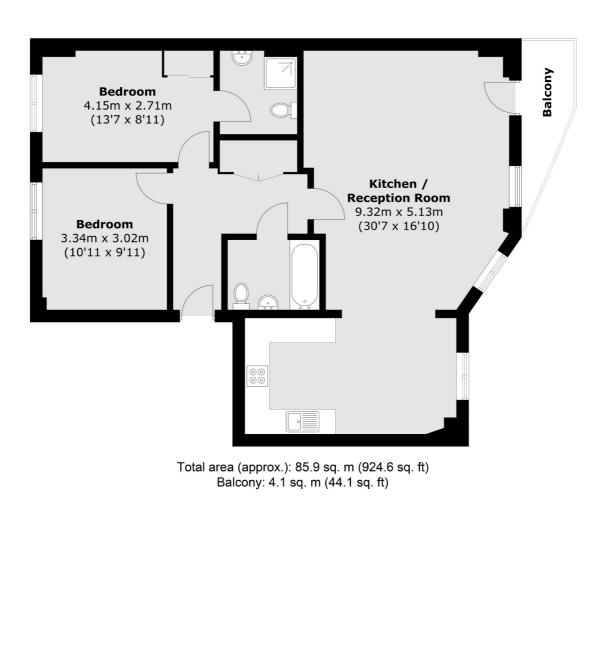

## Pancras Way, E3 £475,000

A two bedroom apartment within a popular development with the benefit of a private balcony and communal gardens. This property offers two bathrooms, open plan kitchen / living room and secure underground parking.

### Features

Offers In Excess Of Chain Free Two Double Bedrooms Two Bathrooms Private Balcony Secure Parking Space Communal Gardens 24 Hour Concierge