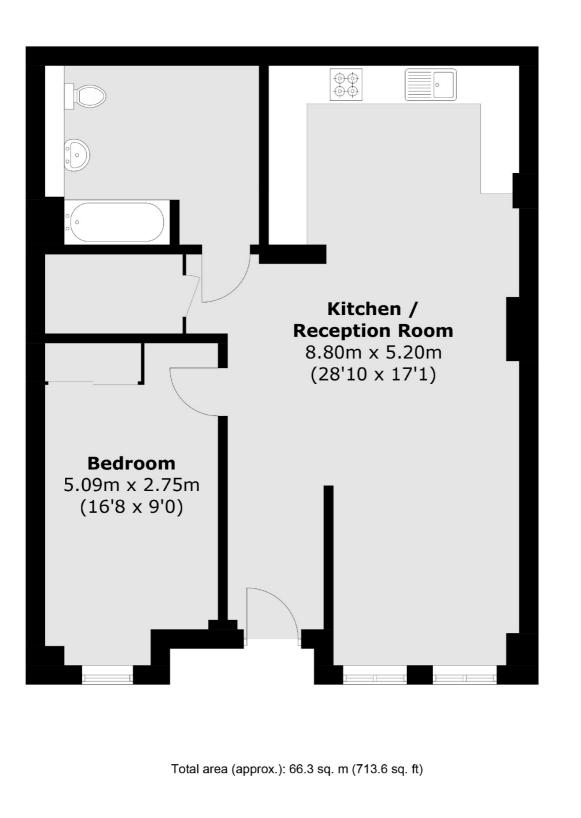

## Nellie Cressall Way, E3 £400,000

A modern one double bedroom apartment that measures in excess of 600 sqft. This property is located on the ground floor and has its own private entrance, offers open plan living with ample space for dining and comes with a large bathroom. This property has a front courtyard terrace and is being offered chain free.

### Features

One Double Bedroom Modern Measures in excess of 600sqft Private Entrance Front Courtyard Garden Chain Free