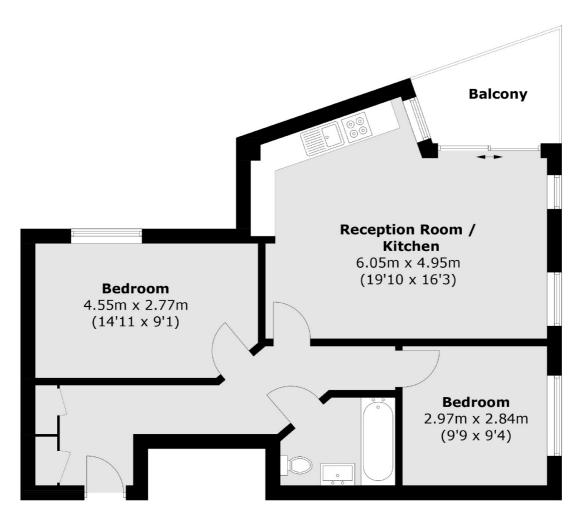

## Cadogan Terrace, London, E9

### **Second Floor**

Total area (approx.): 62.1 sq. m (668.4 sq. ft) Balcony area (approx.): 5.2 sq. m (55.9 sq. ft)

0207 247 2441

Hackney