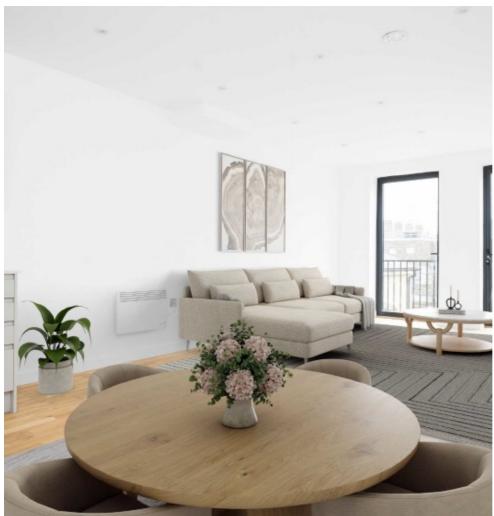

## Cambridge Heath Road, E2 £675,000

A brand-new duplex apartment with two bedrooms situated in the lively Bethnal Green. This apartment is complete with engineered flooring, Zanussi appliances and private balcony. The first floor is complete with open plan living, double bedroom and bathroom. Second bedroom and further bathroom are situated on the second floor.

## Cambridge Heath Road, London, E2

**First Floor** 

**Second Floor** 

Total area (approx.): 76.7 sq. m (825.59 sq. ft) Balcony: 2.0 sq. m (21.53 sq. ft)

Energy Rating: . We aim to make our particulars both accurate and reliable. However they are not guaranteed; nor do they form part of an offer or contract. If you require clarification on any points then please contact us, especially if you're traveling some distance to view. Please note that appliances and heating systems have not been tested and therefore no warranties can be given as to their good working order.