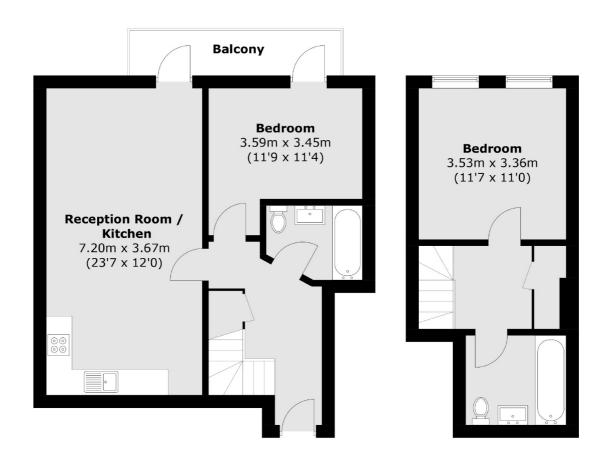

## Cambridge Heath Road, E2 £675,000

A brand-new duplex apartment with two bedrooms situated in the lively Bethnal Green. This apartment is complete with engineered flooring, Zanussi appliances and private balcony. The first floor is complete with open plan living, double bedroom and bathroom. Second bedroom and further bathroom are situated on the second floor.

## Cambridge Heath Road, London, E2

**First Floor** 

**Second Floor** 

Total area (approx.): 76.7 sq. m (825.59 sq. ft) Balcony: 2.0 sq. m (21.53 sq. ft)

Energy Rating: . We aim to make our particulars both accurate and reliable. However they are not guaranteed; nor do they form part of an offer or contract. If you require clarification on any points then please contact us, especially if you're traveling some distance to view. Please note that appliances and heating systems have not been tested and therefore no warranties can be given as to their good working order.