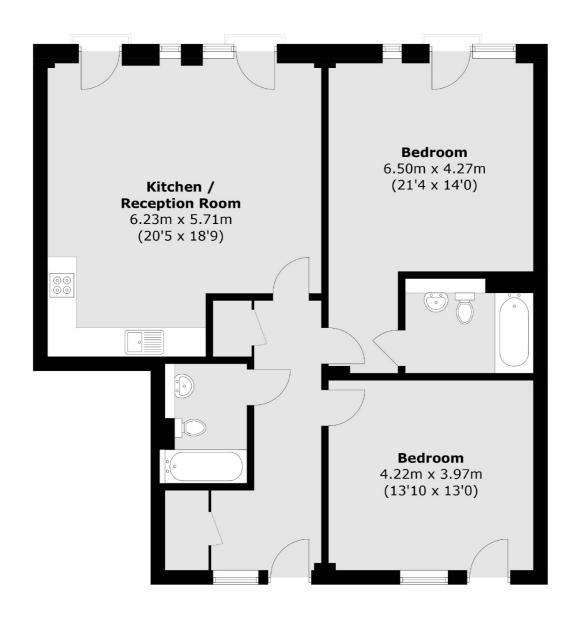

## Roach Road, E3

£575,000

A two double bedroom apartment that measures in excess of 1000 square foot. Located within a secure development, this property offers an open plan living, kitchen and dining area with doors open out onto separate Juliette balconies, letting in and abundance of light. There is a large principle bedroom with ample space for storage and spacious front hallway, as well as underfloor heating.

## Roach Road, London, E3

Total area (approx.): 98.0 sq. m (1054.8 sq. ft)

Hackney

London

E8 4QJ

Sales

10 Broadway Market

02072472440