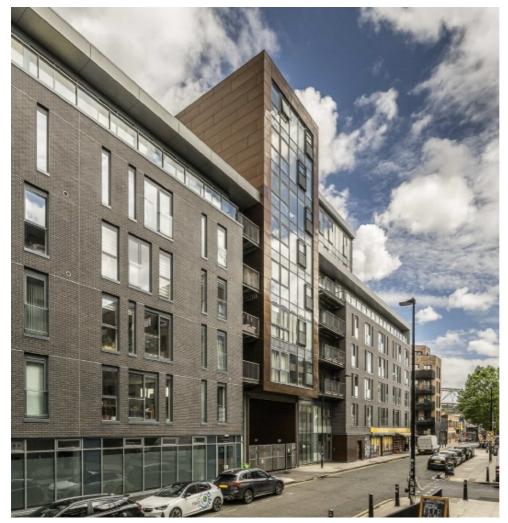

## Roach Road, E3

£575,000

A two double bedroom apartment that measures in excess of 1000 square foot. Located within a secure development, this property offers an open plan living, kitchen and dining area with doors open out onto separate Juliette balconies, letting in and abundance of light. There is a large principle bedroom with ample space for storage and spacious front hallway, as well as underfloor heating.

Omega works is situated on the corner of the Hertford Union Canal and the Lea Canal in the Hackney Wick area. This property has an abundance of Popular eateries, cafés and bars on its doorstep. The closes station is Hackney Wick on the overground offering great transport to the rest of north and east London.