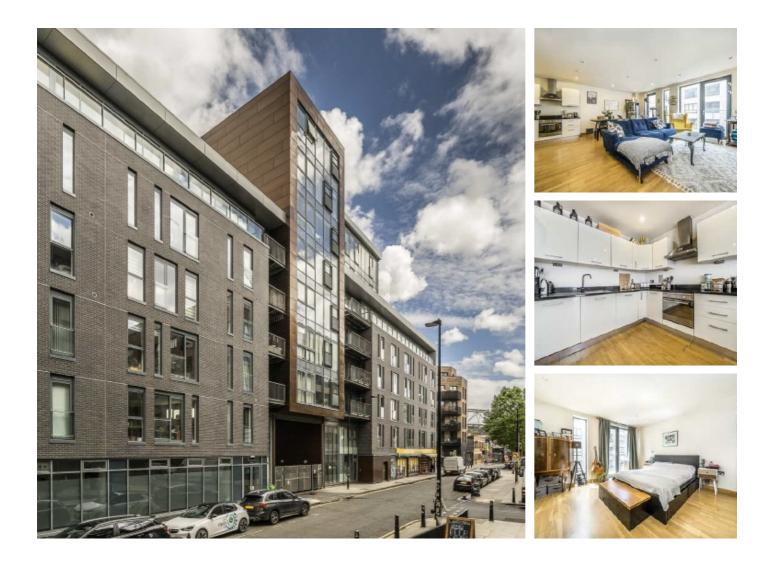

## **Roach Road, E3** £650,000

A two double bedroom apartment that measures in excess of 1000 square foot. Located within a secure development, this property offers an open plan living, kitchen and dining area with doors open out onto separate Juliette balconies, letting in and abundance of light. There is a large principle bedroom with ample space for storage and spacious front hallway, as well as underfloor heating.

Omega works is situated on the corner of the Hertford Union Canal and the Lea Canal in the Hackney Wick area. This property has an abundance of Popular eateries, cafés and bars on its doorstep. The closes station is Hackney Wick on the overground offering great transport to the rest of north and east London.

#### Features

Two Double Bedrooms Over 1000 Sqft Open Plan Living Secure Development Close to Canal Local Amenities