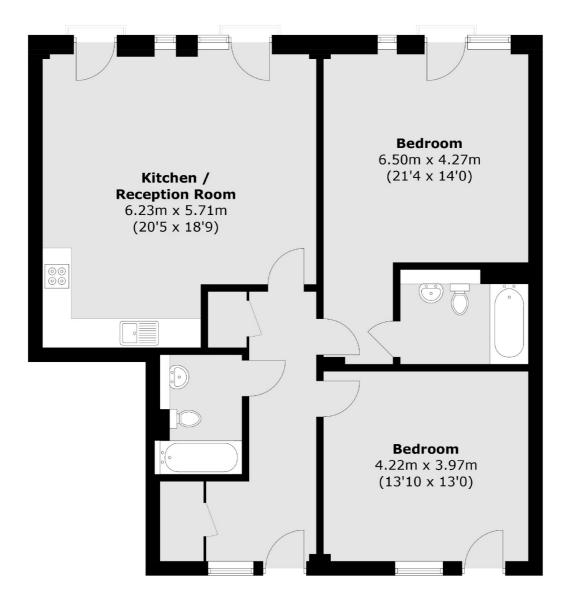

### Roach Road, London, E3

Total area (approx.): 98.0 sq. m (1054.8 sq. ft)

Hackney 10 Broadway Market London E8 4QJ Sales 0207 247 2440 Energy Rating: B. We aim to make our particulars both accurate and reliable. However they are not guaranteed; nor do they form part of an offer or contract. If you require clarification on any points then please contact us, especially if you're traveling some distance to view. Please note that appliances and heating systems have not been tested and therefore no warranties can be given as to their good working order.