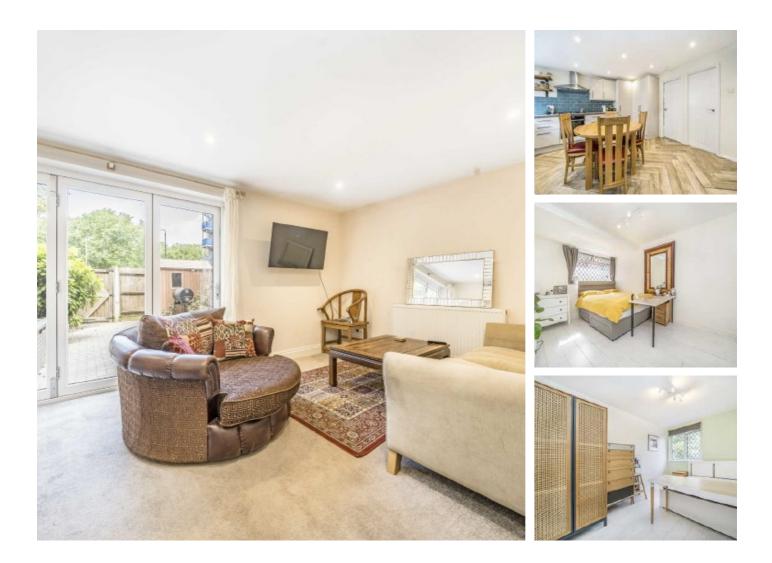

## Portia Way, E3 £657 Per week

A large three double bedroom maisonette in the heart of Bow. This property comes with a fully fitted separate kitchen, two bathrooms, private garden which comes furnished with parking if required.

### Features

NO HMO LICENSE Three Double Bedroom Two Bathroom Furnished Private Garden Parking