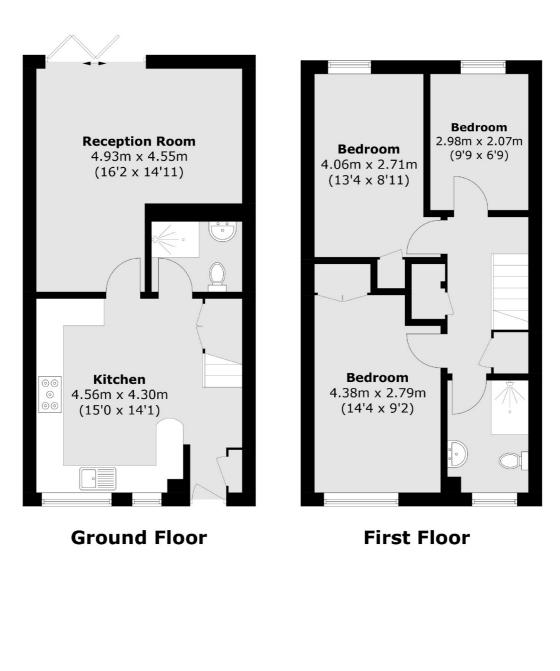

### Portia Way, London, E3

Total area (approx.): 87.1 sq. m (937.5 sq. ft)

Hackney 10 Broadway Market London E8 4QJ Lettings 0207 247 2441 Energy Rating: C. We aim to make our particulars both accurate and reliable. However they are not guaranteed; nor do they form part of an offer or contract. If you require clarification on any points then please contact us, especially if you're traveling some distance to view. Please note that appliances and heating systems have not been tested and therefore no warranties can be given as to their good working order.