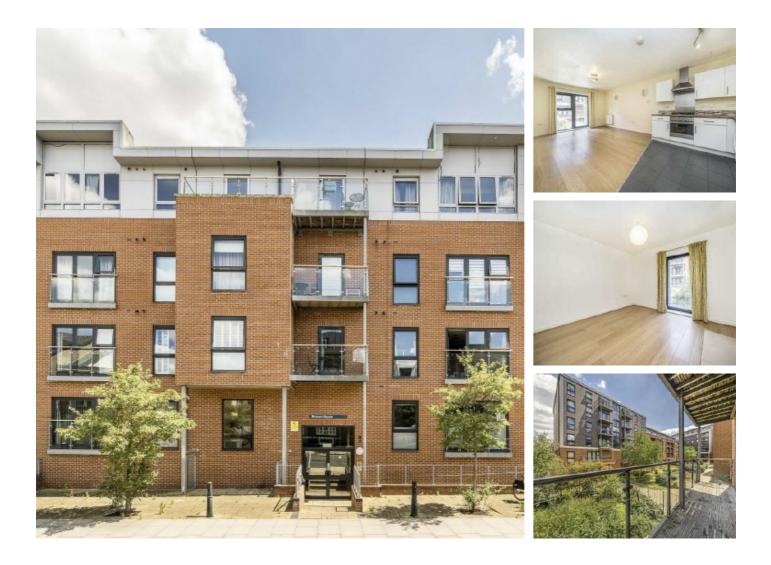

## Ordell Road, E3 £325,000

A well presented one double bedroom apartment spread over 520 Sqft, offering a generous private balcony and a bright open plan kitchen living area. This property is also being offered chain free.

Ideally located under a miles walk from both Bow Road and Mile End Tube stations, making for great transport links in and around the city. Also close by to popular amenities of Bow including Roman Road Market, Victoria Park and Queen Elizabeth Park.

### Features

Offers In Excess Of Chain Free One Double Bedroom Private Balcony Open Plan Great Transport Links Victoria Park