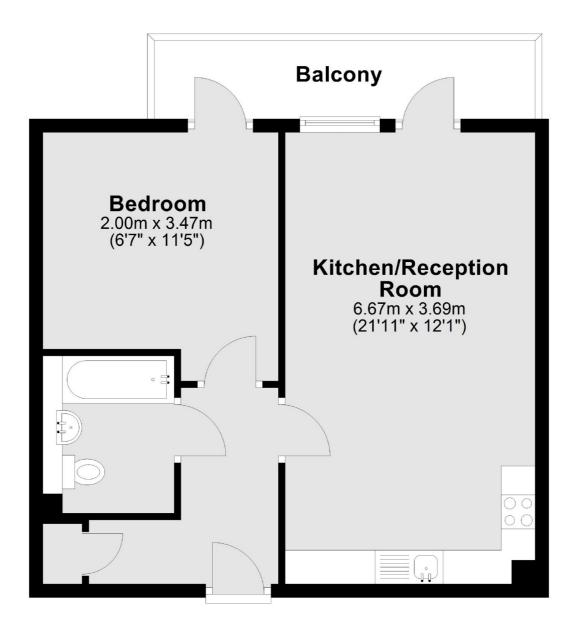

## Ordell Road, London, E3

Main area: Approx. 48.4 sq. metres (521.2 sq. feet) Plus balconies, approx. 7.1 sq. metres (76.0 sq. feet)

Hackney 10 Broadway Market London E8 4QJ Sales 0207 247 2440 Energy Rating: B. We aim to make our particulars both accurate and reliable. However they are not guaranteed; nor do they form part of an offer or contract. If you require clarification on any points then please contact us, especially if you're traveling some distance to view. Please note that appliances and heating systems have not been tested and therefore no warranties can be given as to their good working order.