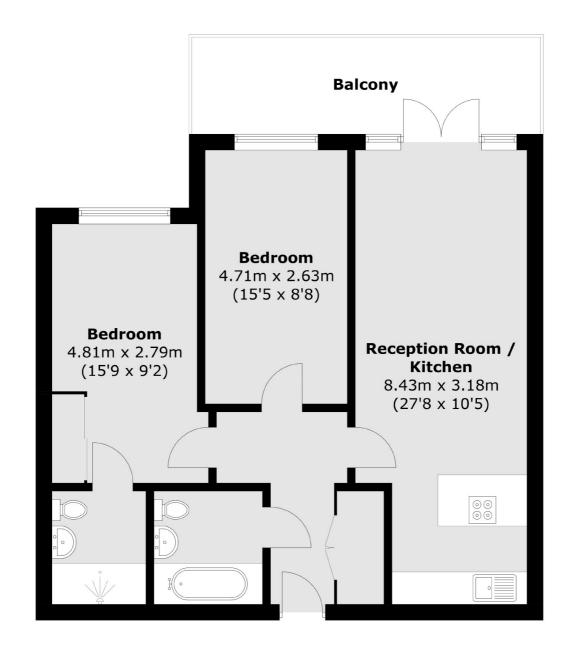

## Beechwood Road, E8 £675,000

A spacious, modern two double bedroom flat on the 8th floor with uninterrupted views over London. This property boasts two large bathrooms, a generous reception/dining room with a fully integrated open plan kitchen, and a private west-facing balcony. Additional amenities include a communal rooftop, a gym, and a concierge service.

## Beechwood Road, London, E8

Total area (approx.): 70.6 sq. m (760.0 sq. ft) Balcony: 11.6 sq. m (124.9 sq. ft)

Hackney

London

E8 4QJ

Sales

10 Broadway Market

02072472440