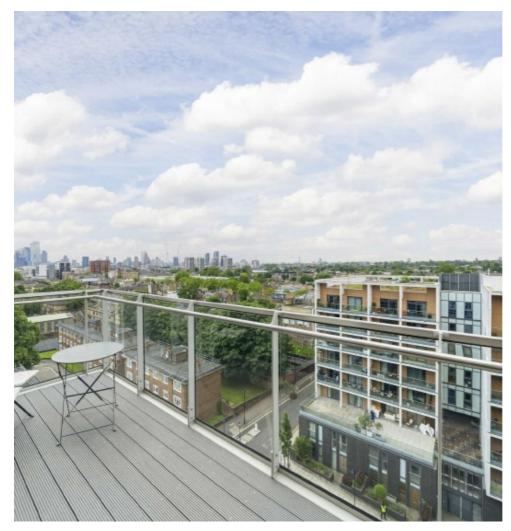

## Beechwood Road, E8 £675,000

A spacious, modern two double bedroom flat on the 8th floor with uninterrupted views over London. This property boasts two large bathrooms, a generous reception/dining room with a fully integrated open plan kitchen, and a private west-facing balcony. Additional amenities include a communal rooftop, a gym, and a concierge service.

Ideally located, it's just 160m to Dalston Junction Overground or under half a mile to Dalston Kingsland, providing easy access to Shoreditch, Islington, and the City. The area's many shops, bars, cafes, and restaurants are right on your doorstep.