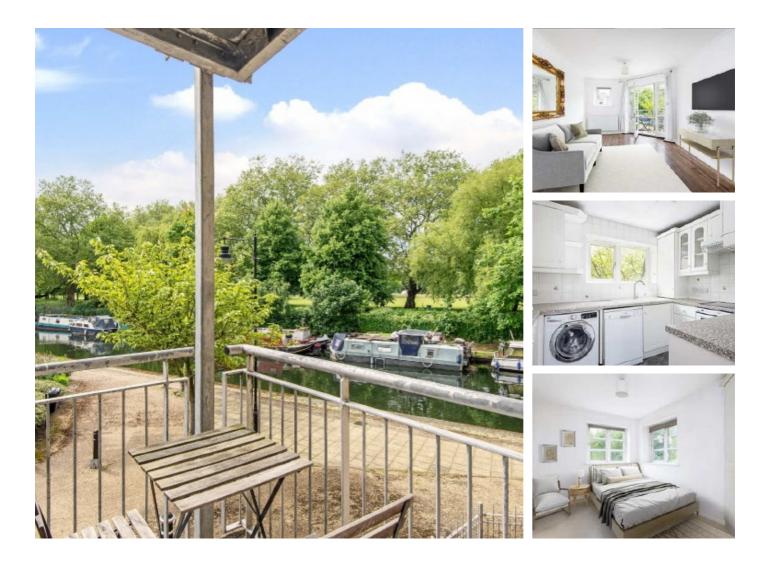

## Hornbeam Square, E3 £525,000

A well presented two bedroom property overlooking the canal from a private balcony. This property benefits from a separate living/kitchen space, ample storage and dual aspect views throughout. This property is also offered with a parking space.

Ideally located on Hertford Union Canal, opposite the ample green spaces of Victoria Park. The property is a short walk away from Hackney Wick Overground Station, making for great transport links in and around The City.

## Features

Two Bedrooms Private Balcony Overlooking The Canal Dual Aspect Views Parking Space Victoria Park