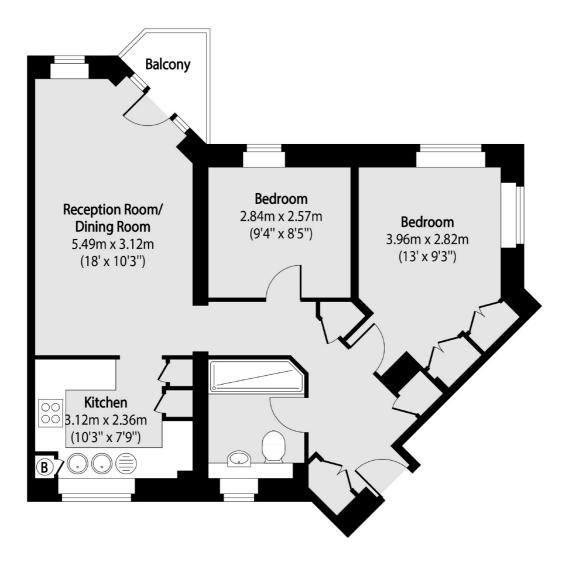

## Hornbeam Square, London, E3

Total area (approx): 58.52 sq m (630 sq. ft) Balconyl area (approx): 2.14 sq m (23 sq. ft)

Hackney 10 Broadway Market London E8 4QJ Sales 0207 247 2440 Energy Rating: C. We aim to make our particulars both accurate and reliable. However they are not guaranteed; nor do they form part of an offer or contract. If you require clarification on any points then please contact us, especially if you're traveling some distance to view. Please note that appliances and heating systems have not been tested and therefore no warranties can be given as to their good working order.