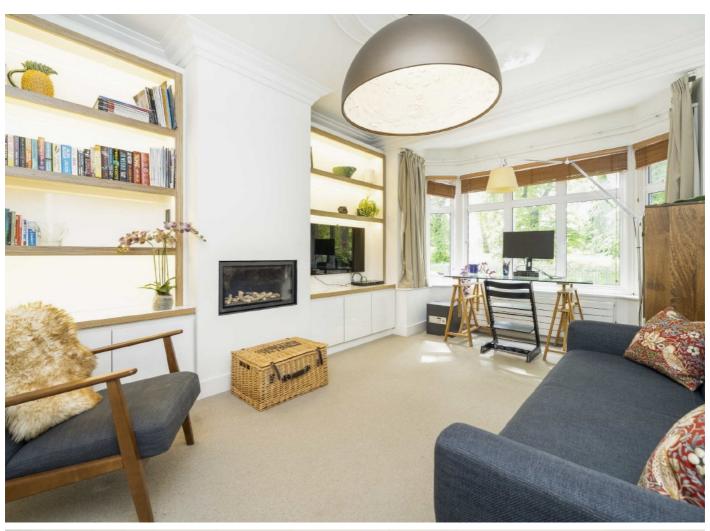

Entering the property, to the left is a well sized and bright reception room, offering built in shelves, a fireplace and views overlooking the park from a beautiful bay window maintaining the features of a period property. Also on this level is a separate WC before you are greeted by the spacious kitchen area, which has sky lights and floor to ceiling sliding doors looking out into the well maintained and landscaped garden, making for a bright and airy feel. Moving on upstairs you have three bedrooms and the family bathroom. One of the bedrooms has an en-suite and a Juliet balcony as well as a large bay window again benefiting from the views of the park. On the top floor, there has been a loft conversion which offers the fourth bedroom with an en suite and dual aspect views as well as a generous storage area.