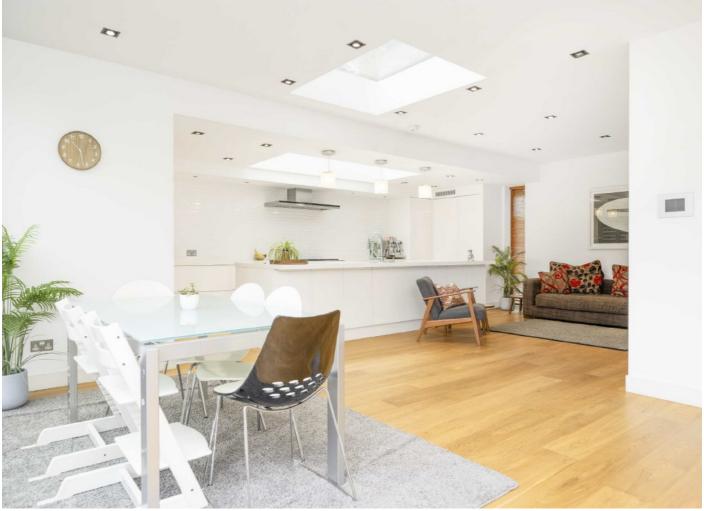

Entering the property, to the left is a well sized and bright reception room, offering built in shelves, a fireplace and views overlooking the park from a beautiful bay window maintaining the features of a period property. Also on this level is a separate WC before you are greeted by the spacious kitchen area, which has sky lights and floor to ceiling sliding doors looking out into the well maintained and landscaped garden, making for a bright and airy feel. Moving on upstairs you have three bedrooms and the family bathroom. One of the bedrooms has an en-suite and a Juliet balcony as well as a large bay window again benefiting from the views of the park. On the top floor, there has been a loft conversion which offers the fourth bedroom with an en suite and dual aspect views as well as a generous storage area.