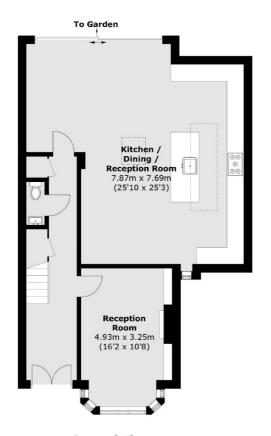

Entering the property, to the left is a well sized and bright reception room, offering built in shelves, a fireplace and views overlooking the park from a beautiful bay window maintaining the features of a period property. Also on this level is a separate WC before you are greeted by the spacious kitchen area, which has sky lights and floor to ceiling sliding doors looking out into the well maintained and landscaped garden, making for a bright and airy feel. Moving on upstairs you have three bedrooms and the family bathroom. One of the bedrooms has an en-suite and a Juliet balcony as well as a large bay window again benefiting from the views of the park. On the top floor, there has been a loft conversion which offers the fourth bedroom with an en suite and dual aspect views as well as a generous storage area.

**First Floor** 

Total area (approx.): 171.8 sq. m (1849.2 sq. ft) (Excluding Eaves)