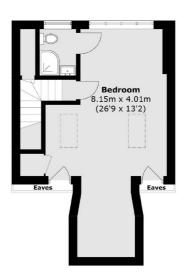

**First Floor** 

Total area (approx.): 171.8 sq. m (1849.2 sq. ft) (Excluding Eaves)