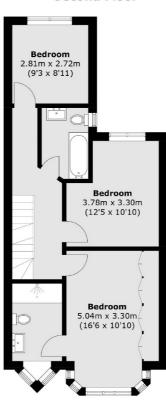

Entering the property, to the left is a well sized and bright reception room, offering built in shelves, a fireplace and views overlooking the park from a beautiful bay window maintaining the features of a period property. Also on this level is a separate WC before you are greeted by the spacious kitchen area, which has sky lights and floor to ceiling sliding doors looking out into the well maintained and landscaped garden, making for a bright and airy feel. Moving on upstairs you have three bedrooms and the family bathroom. One of the bedrooms has an en-suite and a Juliet balcony as well as a large bay window again benefiting from the views of the park. On the top floor, there has been a loft conversion which offers the fourth bedroom with an en suite and dual aspect views as well as a generous storage area.

## Second Floor

**Ground Floor** 

Hackney

London

E8 4QJ

Sales

10 Broadway Market

02072472440