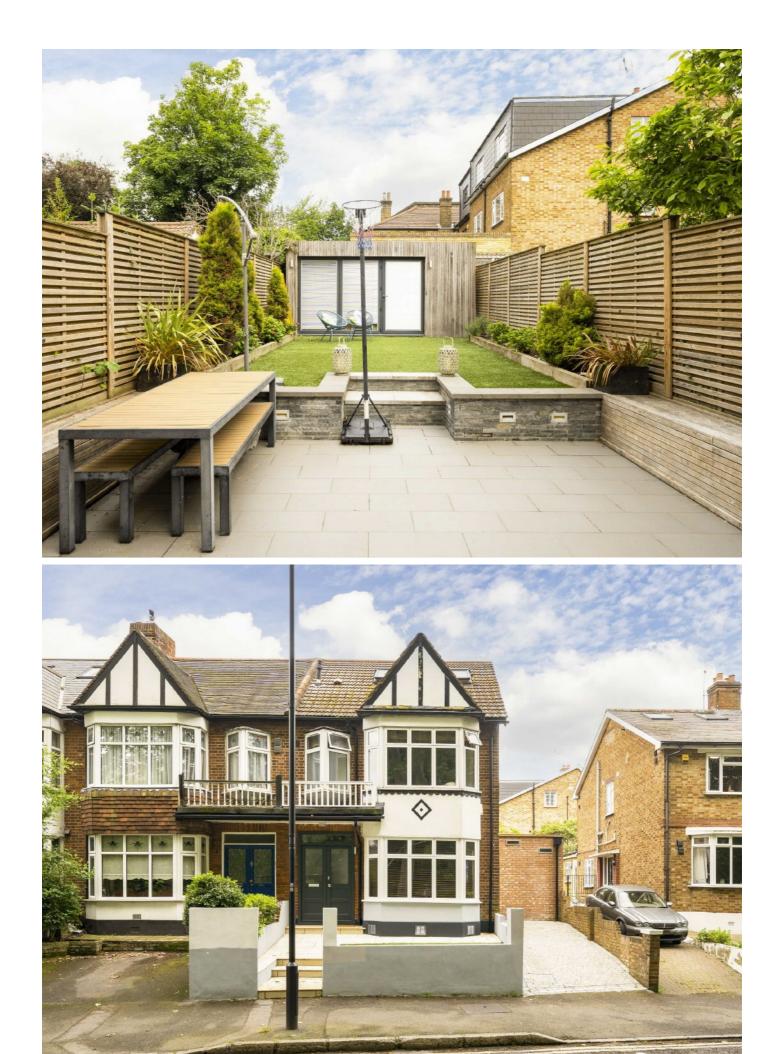

## Victoria Park Road, E9

A four double bedroom end of terrace house, spread across three floors directly opposite Victoria Park. This property benefits from a private garden with a studio, an extended kitchen/dining space and a parking space on the driveway.

Entering the property, to the left is a well sized and bright reception room, offering built in shelves, a fireplace and views overlooking the park from a beautiful bay window maintaining the features of a period property. Also on this level is a separate WC before you are greeted by the spacious kitchen area, which has sky lights and floor to ceiling sliding doors looking out into the well maintained and landscaped garden, making for a bright and airy feel. Moving on upstairs you have three bedrooms and the family bathroom. One of the bedrooms has an en-suite and a Juliet balcony as well as a large bay window again benefiting from the views of the park. On the top floor, there has been a loft conversion which offers the fourth bedroom with an en suite and dual aspect views as well as a generous storage area.