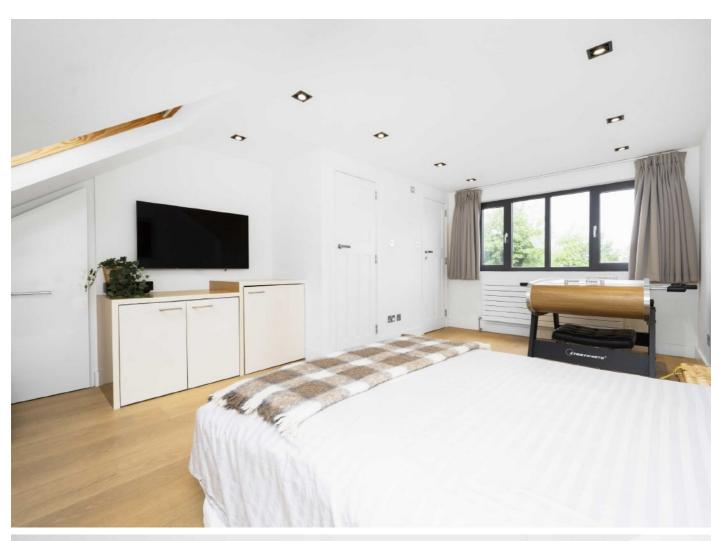

Entering the property, to the left is a well sized and bright reception room, offering built in shelves, a fireplace and views overlooking the park from a beautiful bay window maintaining the features of a period property. Also on this level is a separate WC before you are greeted by the spacious kitchen area, which has sky lights and floor to ceiling sliding doors looking out into the well maintained and landscaped garden, making for a bright and airy feel. Moving on upstairs you have three bedrooms and the family bathroom. One of the bedrooms has an en-suite and a Juliet balcony as well as a large bay window again benefiting from the views of the park. On the top floor, there has been a loft conversion which offers the fourth bedroom with an en suite and dual aspect views as well as a generous storage area.