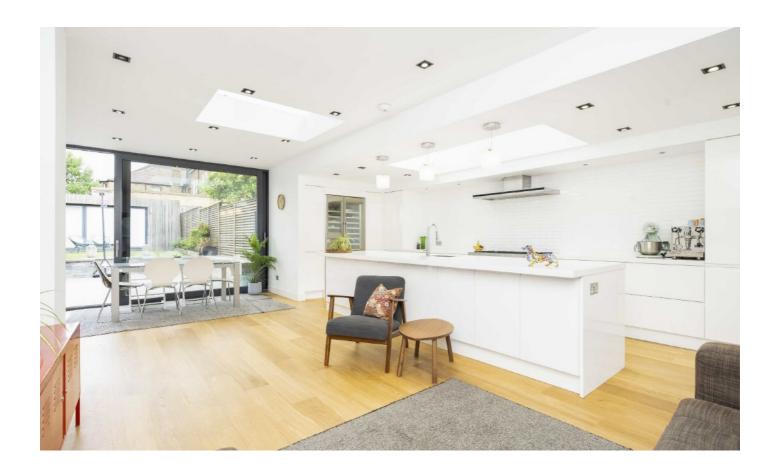

Entering the property, to the left is a well sized and bright reception room, offering built in shelves, a fireplace and views overlooking the park from a beautiful bay window maintaining the features of a period property. Also on this level is a separate WC before you are greeted by the spacious kitchen area, which has sky lights and floor to ceiling sliding doors looking out into the well maintained and landscaped garden, making for a bright and airy feel. Moving on upstairs you have three bedrooms and the family bathroom. One of the bedrooms has an en-suite and a Juliet balcony as well as a large bay window again benefiting from the views of the park. On the top floor, there has been a loft conversion which offers the fourth bedroom with an en suite and dual aspect views as well as a generous storage area.