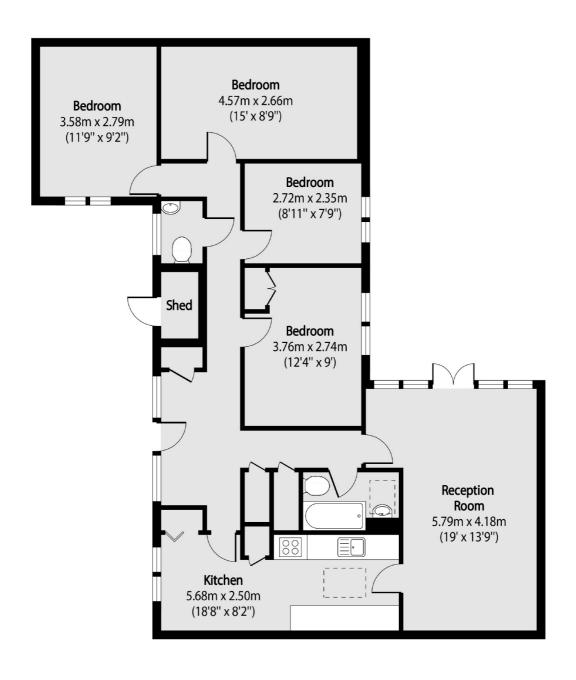

## Beanacre Close, E9 £730,000

A four double bedroom bungalow measuring over 1000 sq ft within the sought after Trowbridge Estate. The property has a secluded south east facing private garden, galley kitchen, ample storage and private entrance.

## Beanacre Close, London, E9

Total area (approx): 99.52 sq m (1071 sq. ft)

Hackney

London

E8 4QJ

Sales

10 Broadway Market

02072472440