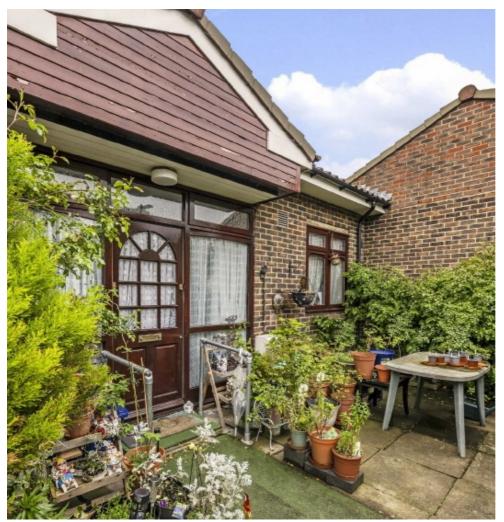

## Beanacre Close, E9 £730,000

A four double bedroom bungalow measuring over 1000 sq ft within the sought after Trowbridge Estate. The property has a secluded south east facing private garden, galley kitchen, ample storage and private entrance.

Beanacre Close is located between Victoria Park, Hackney Marshes and the River Lea. Hackney Wick Overground is under half a mile and both Homerton and Stratford International are under one mile away. The many cafes and shops of Hackney Wick and Straftord are within walking distance.

## **Features**

Four Double Bedrooms Freehold Bungalow Residents Parking Available Private Garden Victoria Park

Hackney 0207 247 2440 dexters.co.uk