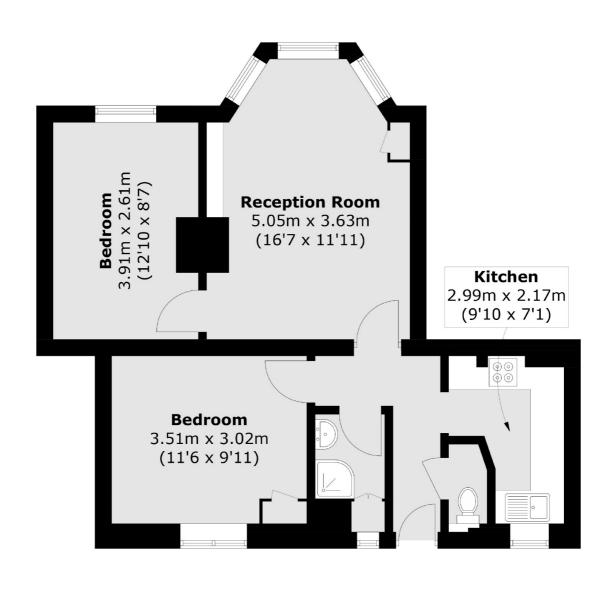

## Ada Place, E2 £425,000

A two double bedroom first floor apartment located within a purpose built block just off Broadway market. This property has a separate kitchen, generous living room with feature bay window and ample space for dining and is being offered chain free.

## Ada Place, London, E2

Total area (approx.): 54.1 sq. m (582.3 sq. ft)

Hackney

London

E8 4QJ

Sales

10 Broadway Market

02072472440