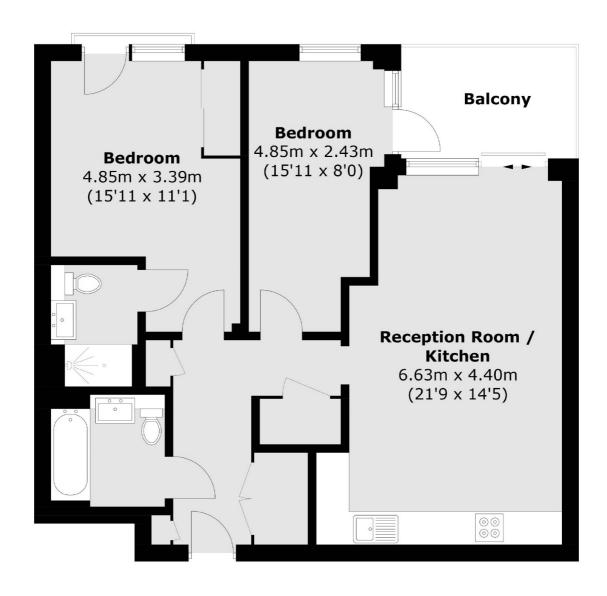

## Wyke Road, E3 £575,000

A modern two double bedroom, two bathroom apartment located in one of East London's most vibrant areas Hackney Wick. This property benefits from floor to ceiling sliding doors leading out onto a balcony, an open plan living kitchen area and the development offers a gym, bike storage and concierge.

## Wyke Road, London, E3

Total area (approx.): 72.2 sq. m (777.2 sq. ft) Balcony area (approx.): 6.3 sq. m (67.8 sq. ft)

Hackney

London

E8 4QJ

Sales

10 Broadway Market

02072472440