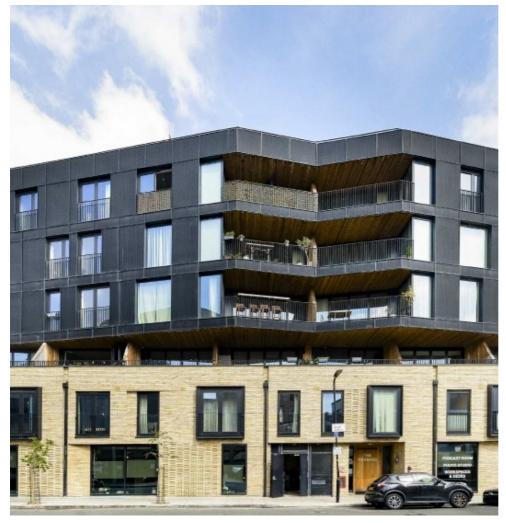

# Lamb Lane, E8 £800,000

A modern two double bedroom split level apartment measuring in excess of 970sqft located within a secure development. This property has two spacious bedrooms on the lower level, one has its own en-suite and there is family bathroom too. On the upper level there is an open plan kitchen, dining and living area with concertina doors that open out onto a private terrace. This property has engineered wooden flooring throughout and fully integrated kitchen with bespoke granite worktops.

Located on Lamb lane there is an abundance of restaurants, shops and bars on your doorstep and a quarter of a mile away on Broadway Market. The overground station at London fields is 200 yards walk.