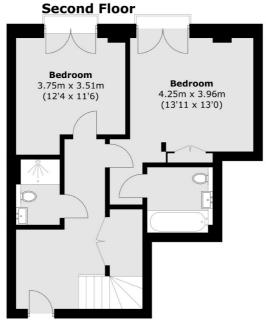

# Lamb Lane, E8 £800,000

A modern two double bedroom split level apartment measuring in excess of 970sqft located within a secure development. This property has two spacious bedrooms on the lower level, one has its own en-suite and there is family bathroom too. On the upper level there is an open plan kitchen, dining and living area with concertina doors that open out onto a private terrace. This property has engineered wooden flooring throughout and fully integrated kitchen with bespoke granite worktops.