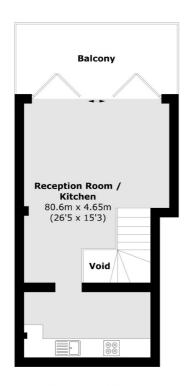

# Lamb Lane, E8 £800,000

A modern two double bedroom split level apartment measuring in excess of 970sqft located within a secure development. This property has two spacious bedrooms on the lower level, one has its own en-suite and there is family bathroom too. On the upper level there is an open plan kitchen, dining and living area with concertina doors that open out onto a private terrace. This property has engineered wooden flooring throughout and fully integrated kitchen with bespoke granite worktops.

#### **First Floor**

Total area (approx.): 90.5 sq. m (974.1 sq. ft) Balcony area (approx.): 11.6 sq. m (124.9 sq. ft)