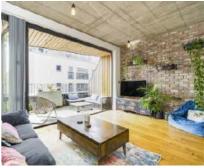

# Lamb Lane, E8 £800,000

A modern two double bedroom split level apartment measuring in excess of 970sqft located within a secure development. This property has two spacious bedrooms on the lower level, one has its own en-suite and there is family bathroom too. On the upper level there is an open plan kitchen, dining and living area with concertina doors that open out onto a private terrace. This property has engineered wooden flooring throughout and fully integrated kitchen with bespoke granite worktops.