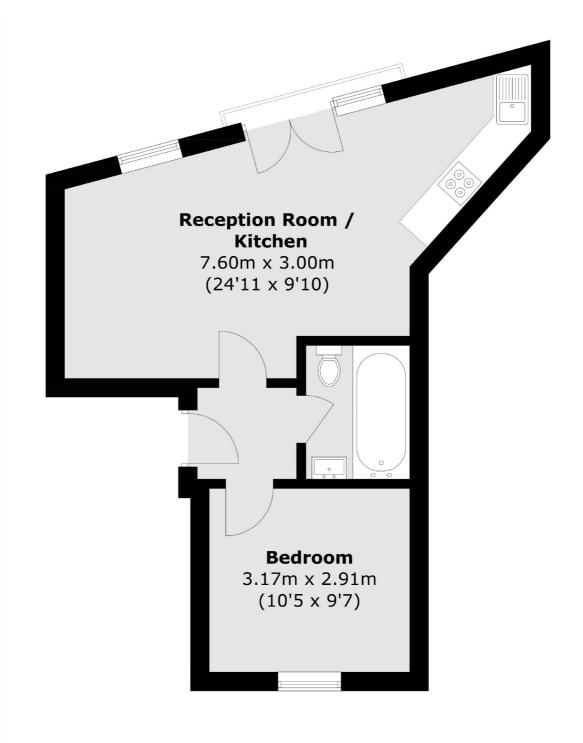

# Wharf Place, E2 £400,000

A one bedroom apartment on Regents Canal. The property benefits from an open plan kitchen/living area with windows facing the canal and access to communal terrace gardens with views towards the popular Broadway Market.

### Wharf Place, London, E2

Total area (approx.): 39.4 sq. m (424.1 sq. ft)

Hackney

London

E8 4QJ

Sales

10 Broadway Market

02072472440