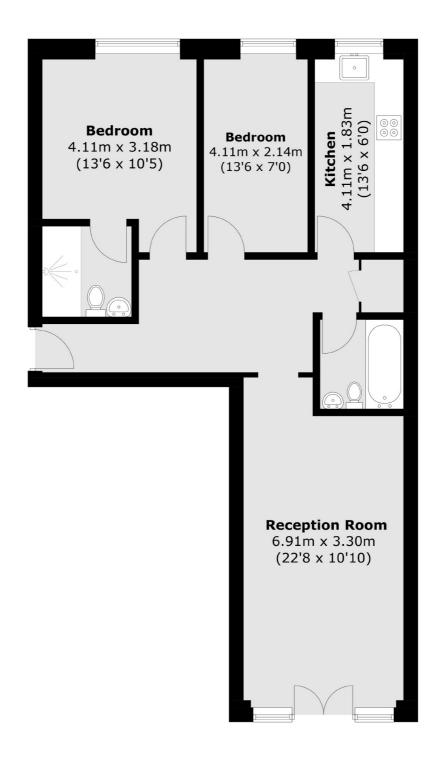

## Wharf Place, E2 £725,000

A beautiful two double bedroom, two bathroom apartment within a warehouse conversion that overlooks Regents Canal. This property offers high ceilings throughout and has been refurbished to a high standard and benefits from underground parking.

## Wharf Place, London, E2

Total area (approx.): 72.3 sq. m (778.2 sq. ft)

Hackney

London

E8 4QJ

Sales

10 Broadway Market

02072472440