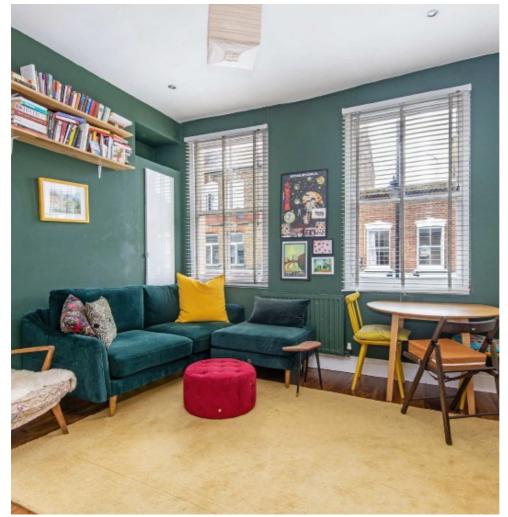

## Roman Road, E3

£400,000

A well presented two double bedroom apartment in the heart of Roman Road. The property benefits from a bright open plan kitchen area, exposed brick, wooden flooring and high ceilings throughout.

Ideally located under a miles walk away from Bethnal Green, Mile End and Bow Road tube stations making for great transport links in and around the city. Roman road offers endless amenities, cafes and bars and a market three times a week.

## **Features**

Offers In Excess Of Two Bedrooms Open Plan High Ceilings Wooden Flooring Roman Road Bethnal Green

Hackney 0207 247 2440 dexters.co.uk