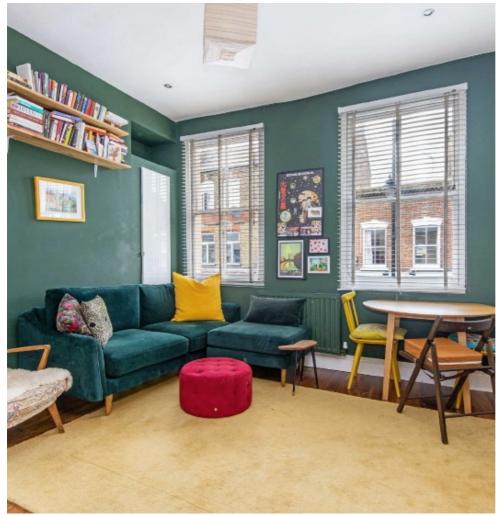

## Roman Road, E3

£425,000

A well presented two double bedroom apartment in the heart of Roman Road. The property benefits from a bright open plan kitchen area, exposed brick, wooden flooring and high ceilings throughout.

Ideally located under a miles walk away from Bethnal Green, Mile End and Bow Road tube stations making for great transport links in and around the city. Roman road offers endless amenities, cafes and bars and a market three times a week.

## **Features**

Offers In Excess Of Two Bedrooms Open Plan High Ceilings Wooden Flooring Roman Road Bethnal Green

Hackney 0207 247 2440 dexters.co.uk