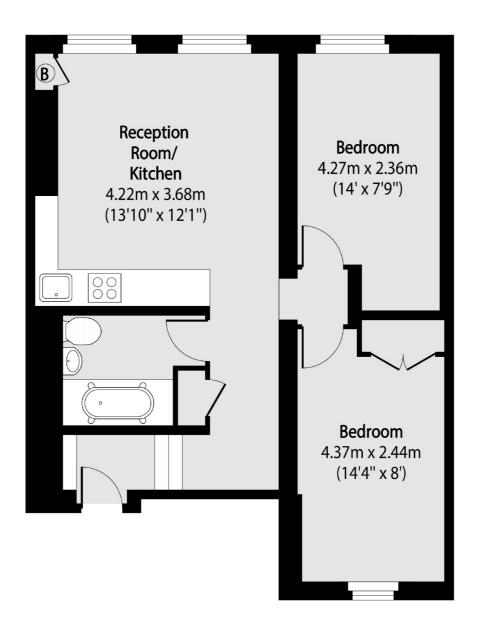

## Roman Road, London, E3

Total area (approx): 51.19 sq m (551 sq. ft)

Hackney

London

E8 4QJ

Sales

10 Broadway Market

02072472440