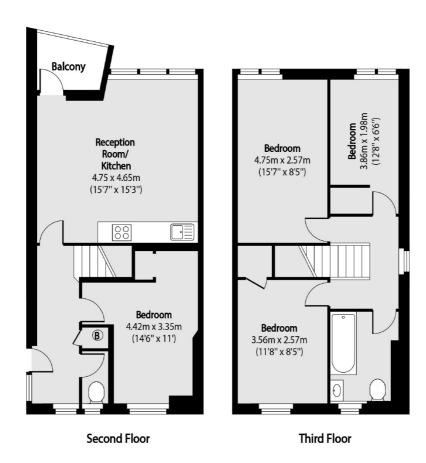

## Fields Estate, London, E8

Total area (approx): 85.28 sq m (918 sq. ft)

Balcony total area (approx): 2.88 sq m (31 sq. ft)

Hackney

London

E8 4QJ

Lettings

0207 247 2441