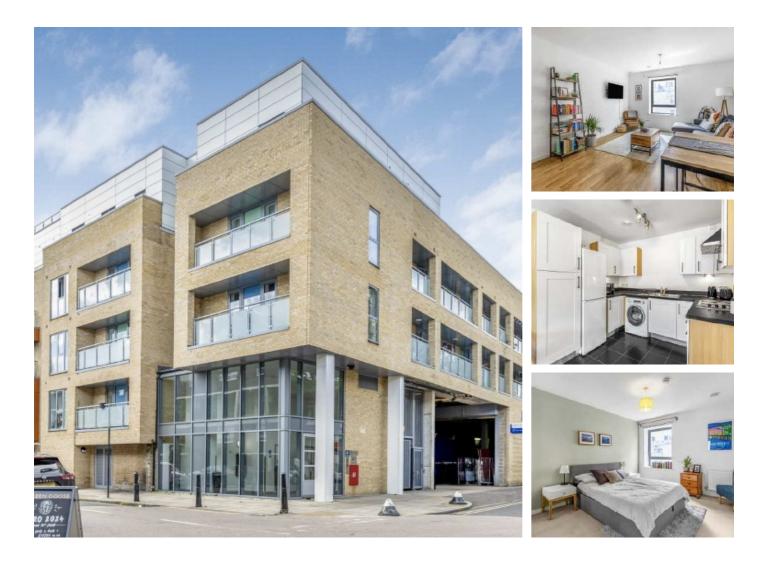

## **Cardigan Road, E3** £350,000

A bright one bedroom apartment just off Roman road. This property has open plan living, a modern kitchen, plenty of storage and a communal garden.

Roman Road is a main route between Bethnal Green and Mile End underground stations with ample amenities, restaurant, coffee shops and a popular weekend market nearby.

### Features

Lift Serviced Communal Garden Bike Storage Local Markets Roman Road Victoria Park