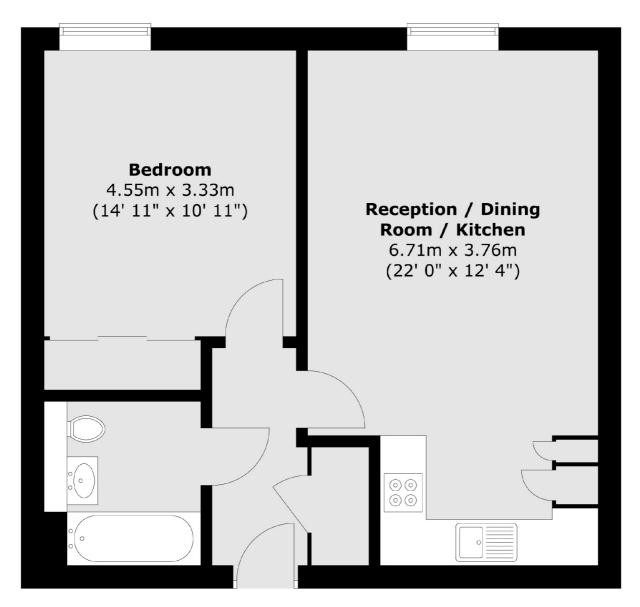

### Cardigan Road, London, E3

Total area (approx.): 49.1 sq. m (528 sq. ft)

Hackney 10 Broadway Market London E8 4QJ Sales 0207 247 2440 Energy Rating: B. We aim to make our particulars both accurate and reliable. However they are not guaranteed; nor do they form part of an offer or contract. If you require clarification on any points then please contact us, especially if you're traveling some distance to view. Please note that appliances and heating systems have not been tested and therefore no warranties can be given as to their good working order.