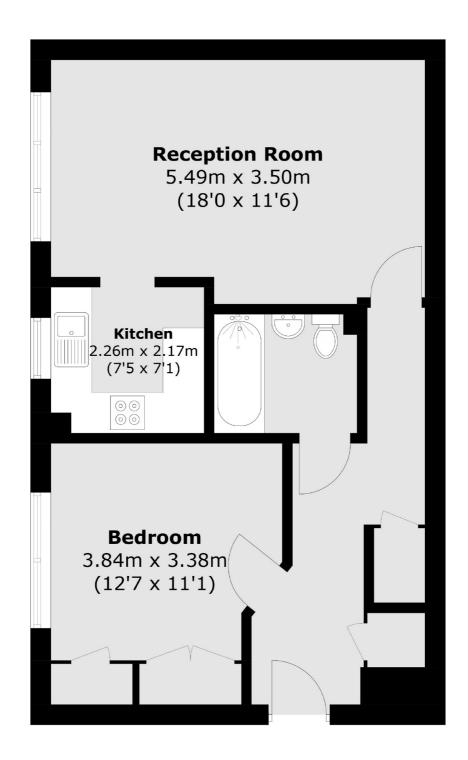

## Queensbridge Road, London, E8

Total area (approx.): 52.4 sq. m (564.0 sq. ft)

Hackney

London

E8 4QJ

Sales

10 Broadway Market

02072472440