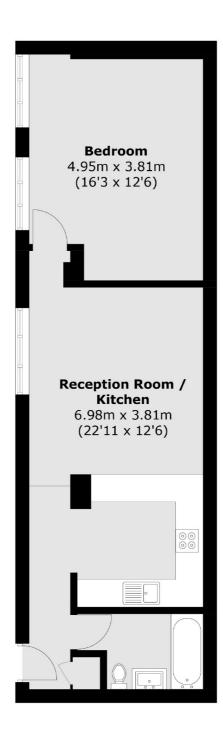

## Wharf Place, E2 £600,000

A large one bedroom apartment on Regents Canal. The property benefits from an open plan kitchen/ living area with windows facing the canal and access to communal terrace gardens with views of the popular Broadway Market.

## Wharf Place, London, E2

Total area (approx.): 52.9 sq. m (569.4 sq. ft)

Hackney

London

E8 4QJ

Sales

10 Broadway Market

02072472440