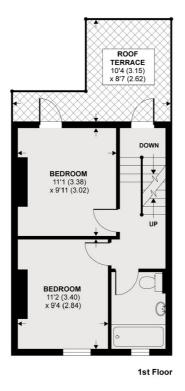

## Bow Common Lane, London, E3

Hackney

London

E8 4QJ

Sales

10 Broadway Market

02072472440

APPROX FLOOR AREA 1259 SQ.FT 116.9 SQ.M ROOF TERRACE APPROX FLOOR AREA 110 SQ.FT 10.2 SQ.M