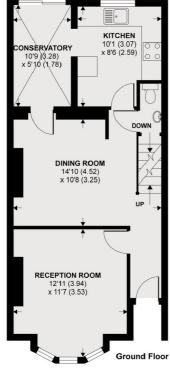

## Bow Common Lane, London, E3

Hackney

London

E8 4QJ

Sales

10 Broadway Market

02072472440

APPROX FLOOR AREA 1259 SQ.FT 116.9 SQ.M ROOF TERRACE APPROX FLOOR AREA 110 SQ.FT 10.2 SQ.M