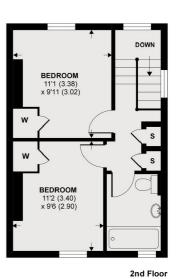

## Bow Common Lane, London, E3

Hackney

London

E8 4QJ

Sales

10 Broadway Market

02072472440

APPROX FLOOR AREA 1259 SQ.FT 116.9 SQ.M ROOF TERRACE APPROX FLOOR AREA 110 SQ.FT 10.2 SQ.M