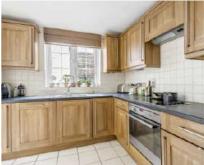

## Bow Common Lane, E3 £800,000

A freehold period home offering 1,250 Sq.Ft over four floors located on the sought after Bow Common Lane. Feature to include two reception rooms, two bathrooms, basement and roof terrace.