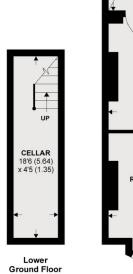

## Bow Common Lane, London, E3

Hackney

London

E8 4QJ

Sales

10 Broadway Market

02072472440

APPROX FLOOR AREA 1259 SQ.FT 116.9 SQ.M ROOF TERRACE APPROX FLOOR AREA 110 SQ.FT 10.2 SQ.M