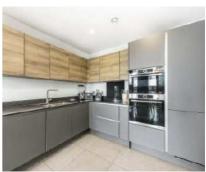

## White Post Lane, E9 £525,000

A two double bedroom, two bathroom modern apartment by the River Lee. The property has an open plan living area with a fully integrated kitchen, large floor to ceiling windows throughout allowing plenty of natural light, a private balcony and a residents roof terrace.