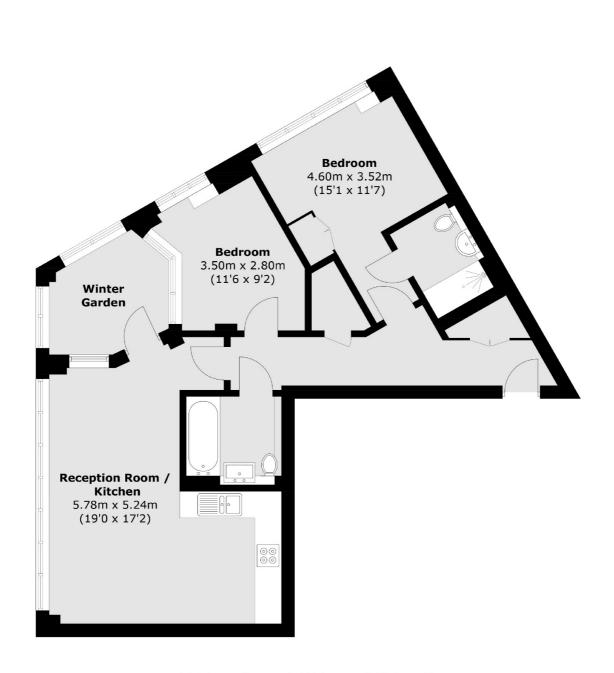

## White Post Lane, E9 £525,000

A two double bedroom, two bathroom modern apartment by the River Lee. The property has an open plan living area with a fully integrated kitchen, large floor to ceiling windows throughout allowing plenty of natural light, a private balcony and a residents roof terrace.

## White Post Lane, London, E9

Total area (approx.): 77.1 sq. m (829.9 sq. ft)

Hackney

London

E8 4QJ

0207 247 2440

Sales

10 Broadway Market