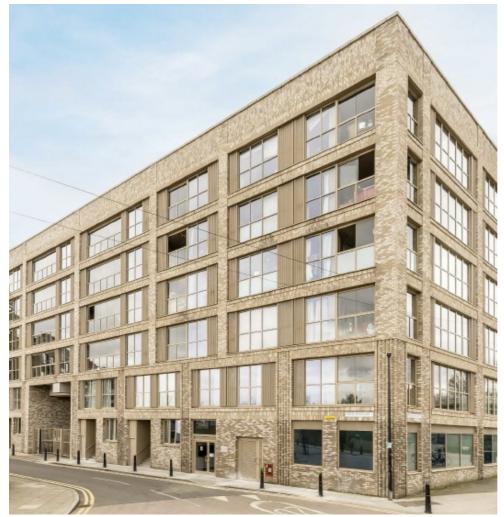

## White Post Lane, E9 £525,000

A two double bedroom, two bathroom modern apartment by the River Lee. The property has an open plan living area with a fully integrated kitchen, large floor to ceiling windows throughout allowing plenty of natural light, a private balcony and a residents roof terrace.

Nestled between Victoria Park, Queen Elizabeth Olympic Park and the local bars, restaurants and cafes that Hackney Wick as well as Victoria Park Village has to offer. Hackney Wick overground station is a short walk away.